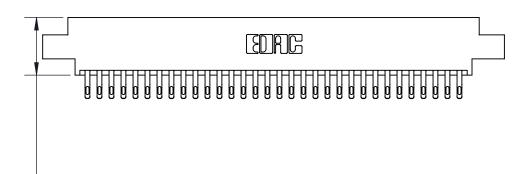

846/896 SERIES HIGH TEMP CARD EDGE CONNECTOR PART NUMBER: 896-064-555-807

THESE DRAWINGS AND SPECIFICATIONS ARE THE PROPERTY OF EDAC INC., AND SHALL NOT BE REPRODUCED, OR COPIED OR USED AS THE BASIS FOR THE MANUFACTURE OR SALE OF APPARATUS WITHOUT WRITTEN PERMISSION.

THIS IS A C.A.D. GENERATED DRAWING DO NOT MAKE MANUAL REVISIONS TO MASTER.

ISSUE NUMBER
ORIGINAL ①

Card Slot Accepts
.054 [1.37] to .070 [1.78]
Thick P.C. Board

.330 [8.38] Card Slot
.160 [4.07] Point of Contact

INSULATOR MATERIAL: THERMOPLASTIC POLYESTER, UL 94V-0 CONTACT MATERIAL; COPPER, NICKEL, TIN ALLOY CA-725 CONTACT PLATING: GOLD ON THE MATING AREA, TIN-LEAD ON THE CONTACT TAILS, NICKEL UNDERPLATE

.600 [15.24]