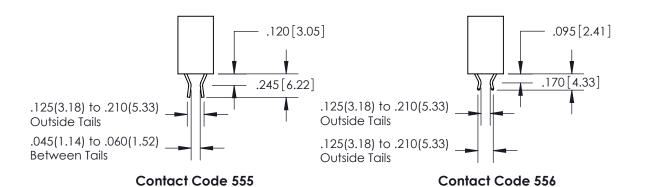

1

.060 [1.52] .150 [3.81] .125(3.18) to .210(5.33)

.375 [9.54] .125(3.18) to .210(5.33)

**Contact Code 558** 

**Contact Code 559** 

Contact Code 560

INSULATOR MATERIAL: THERMOPLASTIC POLYESTER, UL 94V-0 CONTACT MATERIAL; COPPER, NICKEL, TIN ALLOY CA-725 CONTACT PLATING: GOLD ON THE MATING AREA, TIN-LEAD ON THE CONTACT TAILS, NICKEL UNDERPLATE

## 846/896 SERIES HIGH TEMP CARD EDGE CONNECTOR CONTACT CODE 555,556,558,559,560 DIMENSIONS

YOUR CONNECTION TO QUALITY & SERVICE

**EDAC INC** TORONTO, ONTARIO CANADA

THESE DRAWINGS AND SPECIFICATIONS ARE THE PROPERTY OF EDAC INC.,AND SHALL NOT BE REPRODUCED, OR COPIED OR USED AS THE BASIS FOR THE MANUFACTURE OR SALE OF APPARATUS WITHOUT WRITTEN PERMISSION.