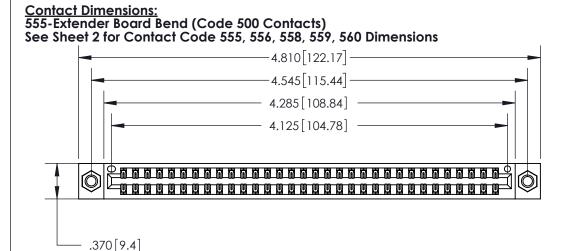

846/896 SERIES HIGH TEMP CARD EDGE CONNECTOR PART NUMBER: 896-064-555-807

THESE DRAWINGS AND SPECIFICATIONS ARE THE PROPERTY OF EDAC INC., AND SHALL NOT BE REPRODUCED, OR COPIED OR USED AS THE BASIS FOR THE MANUFACTURE OR SALE OF APPARATUS WITHOUT WRITTEN PERMISSION.

THIS IS A C.A.D. GENERATED DRAWING DO NOT MAKE MANUAL REVISIONS TO MASTER.

ISSUE NUMBER
ORIGINAL ①

Card Slot Accepts
.054 [1.37] to .070 [1.78]
Thick P.C. Board

.330 [8.38] Card Slot
.160 [4.07] Point of Contact

INSULATOR MATERIAL: THERMOPLASTIC POLYESTER, UL 94V-0 CONTACT MATERIAL; COPPER, NICKEL, TIN ALLOY CA-725 CONTACT PLATING: GOLD ON THE MATING AREA, TIN-LEAD ON THE CONTACT TAILS, NICKEL UNDERPLATE

.600 [15.24]