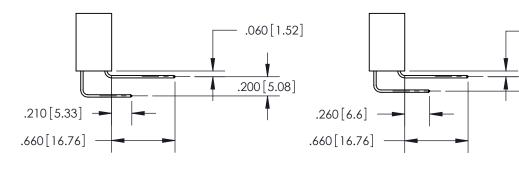

1

.060 [1.52] .150 [3.81] .125(3.18) to .210(5.33)

.375 [9.54] .125(3.18) to .210(5.33)

**Contact Code 558** 

**Contact Code 559** 

Contact Code 560

INSULATOR MATERIAL: THERMOPLASTIC POLYESTER, UL 94V-0 CONTACT MATERIAL; COPPER, NICKEL, TIN ALLOY CA-725 CONTACT PLATING: GOLD ON THE MATING AREA, TIN-LEAD ON THE CONTACT TAILS, NICKEL UNDERPLATE

Outside Tails

**Outside Tails** 

| ACAD REFERENCE NO. |       | 846-ENG-MASTER   |        |
|--------------------|-------|------------------|--------|
| DRAWN:             | J.LEE | DATE: APR. 22/09 |        |
| CHECKED:           |       | DATE:            |        |
| SCALE:             | 1:1   | SHEET            | 2 OF 2 |
| DRAWING NUMBER     |       |                  | ISSUE  |