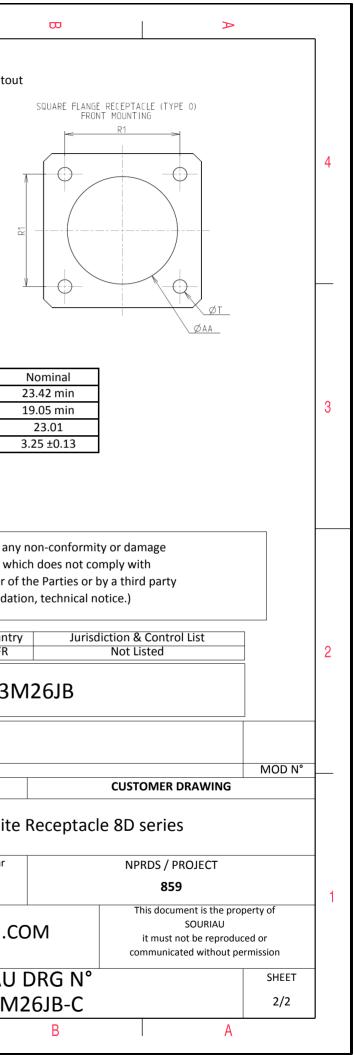

| -        | Т                                           | ۵                                                                                                                                                                                                                 | п – | m | D            | 0                                                                                                      |
|----------|---------------------------------------------|-------------------------------------------------------------------------------------------------------------------------------------------------------------------------------------------------------------------|-----|---|--------------|--------------------------------------------------------------------------------------------------------|
|          |                                             | Contact Layout                                                                                                                                                                                                    |     |   |              | Panel Cutou                                                                                            |
| 4        |                                             | 26                                                                                                                                                                                                                |     |   |              | SQUARE FLANGE RECEPTACLE (TYPE 0)<br>REAR MOUNTING                                                     |
|          |                                             | 2#12<br>6#22D                                                                                                                                                                                                     |     |   | V            |                                                                                                        |
| ω        | Ctc<br>A<br>B<br>C<br>D<br>E<br>F<br>1<br>2 | 13-26         X       Y         0       3.47         2.47       4.34         2.47       -4.34         0       -3.47         -2.47       -4.34         -2.47       4.34         3.25       0         -3.25       0 |     |   |              | Dim<br>ØA<br>ØA<br>R1<br>ØT                                                                            |
|          | F                                           |                                                                                                                                                                                                                   |     |   |              | SOURIAU shall not be liable for any                                                                    |
|          |                                             |                                                                                                                                                                                                                   |     |   |              | due to a use of the Products wh<br>the Specifications issued by either of<br>(professional recommendat |
| 0        |                                             |                                                                                                                                                                                                                   |     |   |              | PN: 8D013N                                                                                             |
|          |                                             |                                                                                                                                                                                                                   |     |   | ISS DATE     | 016 First Release                                                                                      |
|          |                                             |                                                                                                                                                                                                                   |     |   | Designed By: | Date:<br>Composite                                                                                     |
| <u> </u> |                                             |                                                                                                                                                                                                                   |     |   | SCALE<br>NA  | General linear<br>Tolerances:                                                                          |
|          |                                             |                                                                                                                                                                                                                   |     |   | SOURIA       | U WWW.SOURIAU.C                                                                                        |
|          |                                             |                                                                                                                                                                                                                   |     |   | FORMAT<br>A3 | SOURIAU<br>8D013M                                                                                      |
|          | Н                                           | G                                                                                                                                                                                                                 | F   | E | D            | C                                                                                                      |