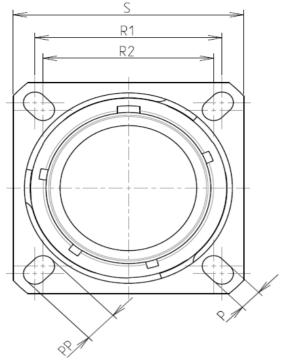

## CHARACTERISTICS

4

ω

 $\sim$ 

\_

| т   Ω   <sup>т</sup>                                                                                                                                                                                                                                                                                                                                                                                                                                                                                                                                                                                                                                                                                                                                                                                                                                                                                                                                                                                                                                                                                                                                                                                                                                                                                                                                                                                                                                                                                                                                                                                                           | п                                                                                                                                                                                                                                                            |                                                                                                                                                                                                                                                            | 0                             | B                                                                                           |         |   |
|--------------------------------------------------------------------------------------------------------------------------------------------------------------------------------------------------------------------------------------------------------------------------------------------------------------------------------------------------------------------------------------------------------------------------------------------------------------------------------------------------------------------------------------------------------------------------------------------------------------------------------------------------------------------------------------------------------------------------------------------------------------------------------------------------------------------------------------------------------------------------------------------------------------------------------------------------------------------------------------------------------------------------------------------------------------------------------------------------------------------------------------------------------------------------------------------------------------------------------------------------------------------------------------------------------------------------------------------------------------------------------------------------------------------------------------------------------------------------------------------------------------------------------------------------------------------------------------------------------------------------------|--------------------------------------------------------------------------------------------------------------------------------------------------------------------------------------------------------------------------------------------------------------|------------------------------------------------------------------------------------------------------------------------------------------------------------------------------------------------------------------------------------------------------------|-------------------------------|---------------------------------------------------------------------------------------------|---------|---|
|                                                                                                                                                                                                                                                                                                                                                                                                                                                                                                                                                                                                                                                                                                                                                                                                                                                                                                                                                                                                                                                                                                                                                                                                                                                                                                                                                                                                                                                                                                                                                                                                                                | S<br>R1<br>R2<br>C                                                                                                                                                                                                                                           |                                                                                                                                                                                                                                                            |                               | AMPLE                                                                                       |         | 4 |
| Keying S                                                                                                                                                                                                                                                                                                                                                                                                                                                                                                                                                                                                                                                                                                                                                                                                                                                                                                                                                                                                                                                                                                                                                                                                                                                                                                                                                                                                                                                                                                                                                                                                                       | shown as example                                                                                                                                                                                                                                             |                                                                                                                                                                                                                                                            |                               |                                                                                             |         |   |
| CHARACTERISTICS                                                                                                                                                                                                                                                                                                                                                                                                                                                                                                                                                                                                                                                                                                                                                                                                                                                                                                                                                                                                                                                                                                                                                                                                                                                                                                                                                                                                                                                                                                                                                                                                                | Connector dimension                                                                                                                                                                                                                                          |                                                                                                                                                                                                                                                            |                               |                                                                                             |         |   |
| -Standard : Based on MIL-DTL-38999 Series III         -Shell Material       : Composite         -Shell Plating       : Nickel         -Insulator       : Thermoplastic         -Contacts       : Copper Alloy         -Seals & Grommet       : Silicon Elastomer                                                                                                                                                                                                                                                                                                                                                                                                                                                                                                                                                                                                                                                                                                                                                                                                                                                                                                                                                                                                                                                                                                                                                                                                                                                                                                                                                               | Dim         Nominal           P         3.25±0.2           PP         4.93±0.2           R1         23.01           R2         20.62           S         28.6±0.3           V'         19.5+1.4/-0           W'         2.1/3.65           Z'         32 Max | SOURIAU shall not be liable for any non-conformity or damage<br>due to a use of the Products which does not comply with<br>the Specifications issued by either of the Parties or by a third party<br>(professional recommendation, technical notice.)<br>0 |                               |                                                                                             |         |   |
| -Contact Plating       : Gold over copper Alloy 0.8μm minimum         -Durability       : 500 Mating cycles         -Delivered with Souriau contacts and Accessories                                                                                                                                                                                                                                                                                                                                                                                                                                                                                                                                                                                                                                                                                                                                                                                                                                                                                                                                                                                                                                                                                                                                                                                                                                                                                                                                                                                                                                                           | VV THREAD M18x1-6g                                                                                                                                                                                                                                           | PN: 8D013M26JB                                                                                                                                                                                                                                             |                               |                                                                                             | 2       |   |
| -Temperature Range <sub>:</sub> -65°C to +200°C                                                                                                                                                                                                                                                                                                                                                                                                                                                                                                                                                                                                                                                                                                                                                                                                                                                                                                                                                                                                                                                                                                                                                                                                                                                                                                                                                                                                                                                                                                                                                                                |                                                                                                                                                                                                                                                              | A 15-10-2016                                                                                                                                                                                                                                               | First Release                 |                                                                                             |         | - |
| -Salt Spray : 2000 hours                                                                                                                                                                                                                                                                                                                                                                                                                                                                                                                                                                                                                                                                                                                                                                                                                                                                                                                                                                                                                                                                                                                                                                                                                                                                                                                                                                                                                                                                                                                                                                                                       |                                                                                                                                                                                                                                                              | ISS DATE                                                                                                                                                                                                                                                   | Latest modification - by      |                                                                                             | MOD N°  |   |
|                                                                                                                                                                                                                                                                                                                                                                                                                                                                                                                                                                                                                                                                                                                                                                                                                                                                                                                                                                                                                                                                                                                                                                                                                                                                                                                                                                                                                                                                                                                                                                                                                                |                                                                                                                                                                                                                                                              | Designed By:                                                                                                                                                                                                                                               | Date:<br>Composite            | CUSTOMER DRAWING<br>Receptacle 8D series                                                    |         | _ |
| BASIC SERIES:     8D     0     -     13     M     26     J       SHELL TYPE     : Square Flange Receptacle     Image: Square F | В                                                                                                                                                                                                                                                            | SCALE .                                                                                                                                                                                                                                                    | General linear<br>Tolerances: | NPRDS / PROJECT<br><b>859</b>                                                               |         | - |
| CONTACT TYPE : Standard Crimp Contact SHELL SIZE : 13                                                                                                                                                                                                                                                                                                                                                                                                                                                                                                                                                                                                                                                                                                                                                                                                                                                                                                                                                                                                                                                                                                                                                                                                                                                                                                                                                                                                                                                                                                                                                                          | L<br>ORIENTATION : B<br>CONTACT TYPE : SOCKET (1500 Matings)                                                                                                                                                                                                 | - SUUKIAU                                                                                                                                                                                                                                                  | WWW.SOURIAU.CC                | This document is the pro-<br>SOURIAU<br>it must not be reproduced<br>communicated without p | iced or |   |
| PLATING : M = Nickel                                                                                                                                                                                                                                                                                                                                                                                                                                                                                                                                                                                                                                                                                                                                                                                                                                                                                                                                                                                                                                                                                                                                                                                                                                                                                                                                                                                                                                                                                                                                                                                                           | CONTACT LAYOUT : 13-26                                                                                                                                                                                                                                       | FORMAT                                                                                                                                                                                                                                                     | SOURIAU I                     |                                                                                             | SHEET   | - |
|                                                                                                                                                                                                                                                                                                                                                                                                                                                                                                                                                                                                                                                                                                                                                                                                                                                                                                                                                                                                                                                                                                                                                                                                                                                                                                                                                                                                                                                                                                                                                                                                                                | <b>-</b>                                                                                                                                                                                                                                                     | A3                                                                                                                                                                                                                                                         | 8D013M2                       |                                                                                             | 1/2     |   |
| H G F                                                                                                                                                                                                                                                                                                                                                                                                                                                                                                                                                                                                                                                                                                                                                                                                                                                                                                                                                                                                                                                                                                                                                                                                                                                                                                                                                                                                                                                                                                                                                                                                                          | E F                                                                                                                                                                                                                                                          | D                                                                                                                                                                                                                                                          | C                             | B I A                                                                                       |         |   |