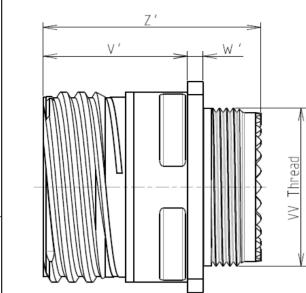

## CHARACTERISTICS

4

ω

 $\sim$ 

\_

| т   Ω   <sup>т</sup>                                                                                                                                                                                                                                                                                                                                                                                                                                                                                                                                                                                                                                                                                                                                                                                                                                                                                                                                                                                                                                                                                                                                                                                                                                                                                                                                                                                                                                                                                                                                                                                                           | п                                                                                                                                                                                                                                                            |                                                                                                                                                                                                                                                            | 0                             | B                                                                                           |         |   |
|--------------------------------------------------------------------------------------------------------------------------------------------------------------------------------------------------------------------------------------------------------------------------------------------------------------------------------------------------------------------------------------------------------------------------------------------------------------------------------------------------------------------------------------------------------------------------------------------------------------------------------------------------------------------------------------------------------------------------------------------------------------------------------------------------------------------------------------------------------------------------------------------------------------------------------------------------------------------------------------------------------------------------------------------------------------------------------------------------------------------------------------------------------------------------------------------------------------------------------------------------------------------------------------------------------------------------------------------------------------------------------------------------------------------------------------------------------------------------------------------------------------------------------------------------------------------------------------------------------------------------------|--------------------------------------------------------------------------------------------------------------------------------------------------------------------------------------------------------------------------------------------------------------|------------------------------------------------------------------------------------------------------------------------------------------------------------------------------------------------------------------------------------------------------------|-------------------------------|---------------------------------------------------------------------------------------------|---------|---|
|                                                                                                                                                                                                                                                                                                                                                                                                                                                                                                                                                                                                                                                                                                                                                                                                                                                                                                                                                                                                                                                                                                                                                                                                                                                                                                                                                                                                                                                                                                                                                                                                                                | S<br>R1<br>R2<br>C                                                                                                                                                                                                                                           |                                                                                                                                                                                                                                                            |                               | AMPLE                                                                                       |         | 4 |
| Keying S                                                                                                                                                                                                                                                                                                                                                                                                                                                                                                                                                                                                                                                                                                                                                                                                                                                                                                                                                                                                                                                                                                                                                                                                                                                                                                                                                                                                                                                                                                                                                                                                                       | shown as example                                                                                                                                                                                                                                             |                                                                                                                                                                                                                                                            |                               |                                                                                             |         |   |
| CHARACTERISTICS                                                                                                                                                                                                                                                                                                                                                                                                                                                                                                                                                                                                                                                                                                                                                                                                                                                                                                                                                                                                                                                                                                                                                                                                                                                                                                                                                                                                                                                                                                                                                                                                                | Connector dimension                                                                                                                                                                                                                                          |                                                                                                                                                                                                                                                            |                               |                                                                                             |         |   |
| -Standard : Based on MIL-DTL-38999 Series III         -Shell Material       : Composite         -Shell Plating       : Nickel         -Insulator       : Thermoplastic         -Contacts       : Copper Alloy         -Seals & Grommet       : Silicon Elastomer                                                                                                                                                                                                                                                                                                                                                                                                                                                                                                                                                                                                                                                                                                                                                                                                                                                                                                                                                                                                                                                                                                                                                                                                                                                                                                                                                               | Dim         Nominal           P         3.25±0.2           PP         4.93±0.2           R1         23.01           R2         20.62           S         28.6±0.3           V'         19.5+1.4/-0           W'         2.1/3.65           Z'         32 Max | SOURIAU shall not be liable for any non-conformity or damage<br>due to a use of the Products which does not comply with<br>the Specifications issued by either of the Parties or by a third party<br>(professional recommendation, technical notice.)<br>0 |                               |                                                                                             |         |   |
| -Contact Plating       : Gold over copper Alloy 0.8μm minimum         -Durability       : 500 Mating cycles         -Delivered with Souriau contacts and Accessories                                                                                                                                                                                                                                                                                                                                                                                                                                                                                                                                                                                                                                                                                                                                                                                                                                                                                                                                                                                                                                                                                                                                                                                                                                                                                                                                                                                                                                                           | VV THREAD M18x1-6g                                                                                                                                                                                                                                           | PN: 8D013M26JB                                                                                                                                                                                                                                             |                               |                                                                                             | 2       |   |
| -Temperature Range <sub>:</sub> -65°C to +200°C                                                                                                                                                                                                                                                                                                                                                                                                                                                                                                                                                                                                                                                                                                                                                                                                                                                                                                                                                                                                                                                                                                                                                                                                                                                                                                                                                                                                                                                                                                                                                                                |                                                                                                                                                                                                                                                              | A 15-10-2016                                                                                                                                                                                                                                               | First Release                 |                                                                                             |         | - |
| -Salt Spray : 2000 hours                                                                                                                                                                                                                                                                                                                                                                                                                                                                                                                                                                                                                                                                                                                                                                                                                                                                                                                                                                                                                                                                                                                                                                                                                                                                                                                                                                                                                                                                                                                                                                                                       |                                                                                                                                                                                                                                                              | ISS DATE                                                                                                                                                                                                                                                   | Latest modification - by      |                                                                                             | MOD N°  |   |
|                                                                                                                                                                                                                                                                                                                                                                                                                                                                                                                                                                                                                                                                                                                                                                                                                                                                                                                                                                                                                                                                                                                                                                                                                                                                                                                                                                                                                                                                                                                                                                                                                                |                                                                                                                                                                                                                                                              | Designed By:                                                                                                                                                                                                                                               | Date:<br>Composite            | CUSTOMER DRAWING<br>Receptacle 8D series                                                    |         | _ |
| BASIC SERIES:     8D     0     -     13     M     26     J       SHELL TYPE     : Square Flange Receptacle     Image: Square F | В                                                                                                                                                                                                                                                            | SCALE .                                                                                                                                                                                                                                                    | General linear<br>Tolerances: | NPRDS / PROJECT<br><b>859</b>                                                               |         | - |
| CONTACT TYPE : Standard Crimp Contact SHELL SIZE : 13                                                                                                                                                                                                                                                                                                                                                                                                                                                                                                                                                                                                                                                                                                                                                                                                                                                                                                                                                                                                                                                                                                                                                                                                                                                                                                                                                                                                                                                                                                                                                                          | L<br>ORIENTATION : B<br>CONTACT TYPE : SOCKET (1500 Matings)                                                                                                                                                                                                 | - SUUKIAU                                                                                                                                                                                                                                                  | WWW.SOURIAU.CC                | This document is the pro-<br>SOURIAU<br>it must not be reproduced<br>communicated without p | iced or |   |
| PLATING : M = Nickel                                                                                                                                                                                                                                                                                                                                                                                                                                                                                                                                                                                                                                                                                                                                                                                                                                                                                                                                                                                                                                                                                                                                                                                                                                                                                                                                                                                                                                                                                                                                                                                                           | CONTACT LAYOUT : 13-26                                                                                                                                                                                                                                       | FORMAT                                                                                                                                                                                                                                                     | SOURIAU I                     |                                                                                             | SHEET   | - |
|                                                                                                                                                                                                                                                                                                                                                                                                                                                                                                                                                                                                                                                                                                                                                                                                                                                                                                                                                                                                                                                                                                                                                                                                                                                                                                                                                                                                                                                                                                                                                                                                                                | <b>-</b>                                                                                                                                                                                                                                                     | A3                                                                                                                                                                                                                                                         | 8D013M2                       |                                                                                             | 1/2     |   |
| H G F                                                                                                                                                                                                                                                                                                                                                                                                                                                                                                                                                                                                                                                                                                                                                                                                                                                                                                                                                                                                                                                                                                                                                                                                                                                                                                                                                                                                                                                                                                                                                                                                                          | E F                                                                                                                                                                                                                                                          | D                                                                                                                                                                                                                                                          | C                             | B I A                                                                                       |         |   |