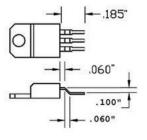

## **TECHNICAL DATA SHEET**

Part#: 900-10

Pliers - Cut & Stress Relief - Power Transistors Will cut and form 3 or 5 leads on a TO-220 style component

The 900-10 5.5" transistor forming pliers/cutter will cut and form 3 or 5 leads on a TO-220 style component. Leads will be formed to the bottom of component body for surface mounting. It features soft cushioned ergonomic Anti-Static grips (10<sup>10</sup> ohms/sq surface resistivity) with dual leaf springs for smooth action.