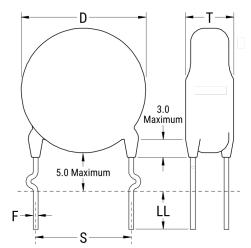

## C907U240JYSDCAWL50

Not for New Design

C900AC SFTY X1-400 Y2-250, Ceramic, 24 pF, 5%, 400 VAC (X1), 250 VAC (Y2), SL, Lead Spacing = 7.5mm

The measurement position of Lead Spacing (S) and Width (V) is critical in straight lead capacitors.

Click here for the 3D model.

| Dimensions |                 |
|------------|-----------------|
| D          | 7mm MAX         |
| т          | 5mm MAX         |
| S          | 7.5mm +/-1mm    |
| LL         | 5mm +/-1mm      |
| F          | 0.55mm +/-0.1mm |