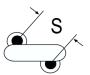

## C921U750JUSDCAWL40

Not for New Design

C900AH SFTY X1-400 Y1-250, Ceramic, 75 pF, 5%, 400 VAC (X1), 250 VAC (Y1), SL, Lead Spacing = 10mm

The measurement position of Lead Spacing (S) and Width (V) is critical in straight lead capacitors.

| Click | here | for | the | 3D | model. |
|-------|------|-----|-----|----|--------|
|       |      |     |     |    |        |

| Dimensions |                 |  |
|------------|-----------------|--|
| D          | 9mm MAX         |  |
| Т          | 5mm MAX         |  |
| S          | 10mm +/-1mm     |  |
| LL         | 4mm +/-1mm      |  |
| F          | 0.55mm +/-0.1mm |  |