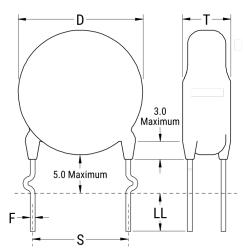

## C921U750JUSDCAWL40

Not for New Design

C900AH SFTY X1-400 Y1-250, Ceramic, 75 pF, 5%, 400 VAC (X1), 250 VAC (Y1), SL, Lead Spacing = 10mm

The measurement position of Lead Spacing (S) and Width (V) is critical in straight lead capacitors.

| Click | here | for | the | 3D | model. |
|-------|------|-----|-----|----|--------|
|       |      |     |     |    |        |

| Dimensions |                 |  |
|------------|-----------------|--|
| D          | 9mm MAX         |  |
| Т          | 5mm MAX         |  |
| S          | 10mm +/-1mm     |  |
| LL         | 4mm +/-1mm      |  |
| F          | 0.55mm +/-0.1mm |  |