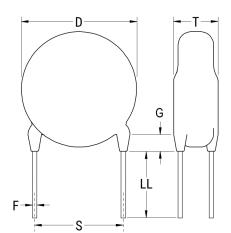

## Obsolete

ERK610 SFTY X1-440 Y2-300, Ceramic, 680 pF, 20%, 440 VAC (X1), 300 VAC (Y2), Y5U, Lead Spacing =  $7.5 \, \mathrm{mm}$ 

The measurement position of Lead Spacing (S) and Width (V) is critical in straight lead capacitors.

Click here for the 3D model.

| Dimensions | ,               |
|------------|-----------------|
| D          | 9mm MAX         |
| Т          | 6mm MAX         |
| S          | 7.5mm NOM       |
| LL         | 6mm -1mm        |
| F          | 0.8mm +/-0.05mm |
| G          | 3mm MAX         |
| V          | 2mm +/-0.5mm    |