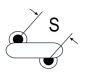

## Obsolete

ERK610 SFTY X1-440 Y2-300, Ceramic, 680 pF, 20%, 440 VAC (X1), 300 VAC (Y2), Y5U, Lead Spacing =  $7.5 \, \mathrm{mm}$ 

The measurement position of Lead Spacing (S) and Width (V) is critical in straight lead capacitors.

Click here for the 3D model.

| Dimensions | ,               |
|------------|-----------------|
| D          | 9mm MAX         |
| Т          | 6mm MAX         |
| S          | 7.5mm NOM       |
| LL         | 6mm -1mm        |
| F          | 0.8mm +/-0.05mm |
| G          | 3mm MAX         |
| V          | 2mm +/-0.5mm    |