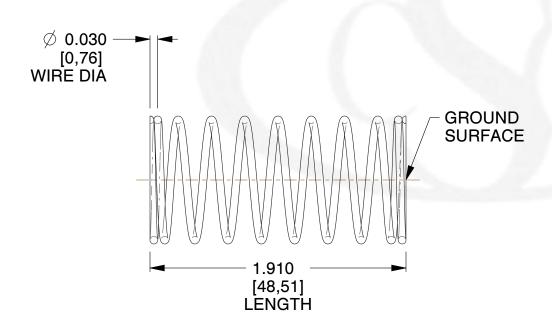

## **NOTES:**

1. Material : Spring Steel 2. Finish : Glod Irridite

3. Ends: Closed and Ground

4. Total Coils: 10.000

5. Sugg. Max. Deflection: 0.580 (in)6. Sugg. Max. Load: 2.300 (lbs)

7. All Drawing Dimensions are in Inches [mm]