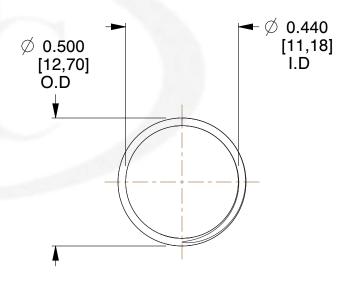

## **NOTES:**

1. Material : Spring Steel 2. Finish : Glod Irridite

3. Ends: Closed and Ground

4. Total Coils: 10.000

5. Sugg. Max. Deflection: 0.580 (in)6. Sugg. Max. Load: 2.300 (lbs)

7. All Drawing Dimensions are in Inches [mm]