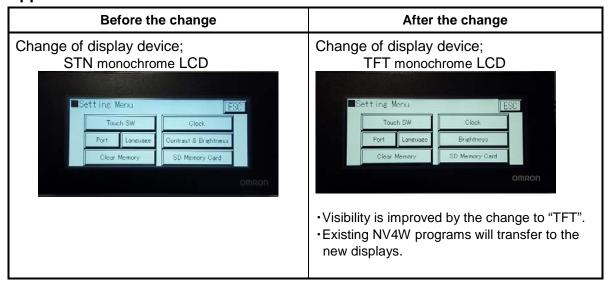

# NV4W HMI Display Modified for Improved Legibility

Effective date: Production at the end of April 2017

Reason for modification: Improved display is easier to read.

In the spirit of continuous improvement, the STN display currently in use in the NV4W series of HMI, will be replaced with a new, easier to read, TFT display. This improvement will not affect the way the NV4W HMI is programmed or mounted in equipment. Applications developed on the current NV4W HMI will continue to run without any need for modification on the new version with the TFT display. This change will occur at the end of April 2017.

See below and following pages for details of the differences.

### **Detail of Differences**

#### **Appearance**