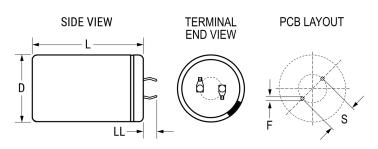

Click here for the 3D model.

| Dimensions |               |
|------------|---------------|
| D          | 25mm +/-0.5mm |
| L          | 35mm +/-1mm   |
| S          | 10mm +/-0.1mm |
| LL         | 6.3mm +/-1mm  |
| F          | 2mm +/-0.1mm  |