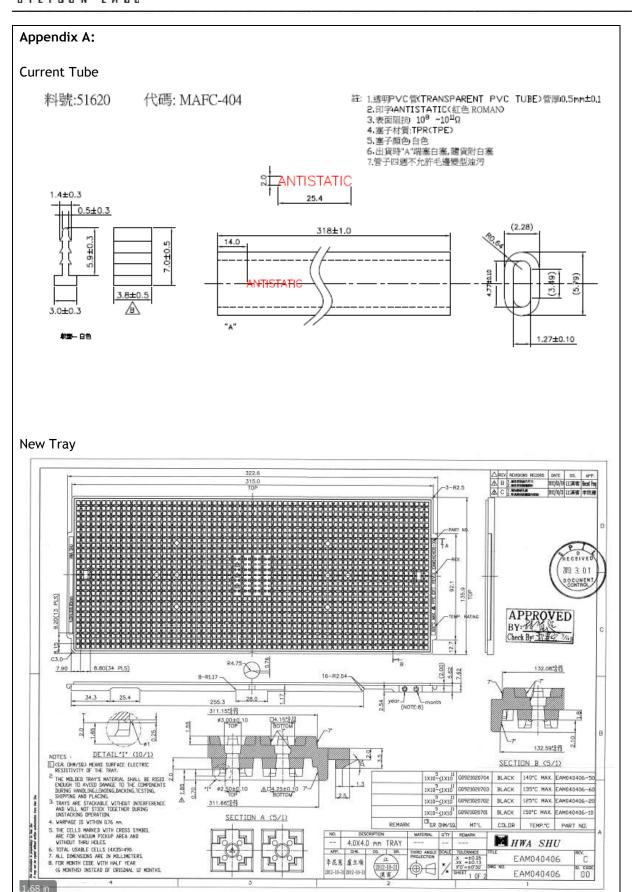

| PCN Date: 10/29/2014                                                                                                                                                                                                                                                                                                                                                                                    |                                 |                     | Effective Date: | : 2/4 | /2015                               |  |  |
|---------------------------------------------------------------------------------------------------------------------------------------------------------------------------------------------------------------------------------------------------------------------------------------------------------------------------------------------------------------------------------------------------------|---------------------------------|---------------------|-----------------|-------|-------------------------------------|--|--|
| Title: Si3050-E1-FM Ship Media Change from TUBE to TRAY                                                                                                                                                                                                                                                                                                                                                 |                                 |                     |                 |       |                                     |  |  |
| Originator: Desmond Ti                                                                                                                                                                                                                                                                                                                                                                                  |                                 | Phone: +65 75117730 |                 | 0     | <b>Dept:</b> Supplier<br>Management |  |  |
| Customer Contact: Kathy Haggar                                                                                                                                                                                                                                                                                                                                                                          |                                 | Phone: 512-532-5261 |                 | 1     | Dept: Inside Sales                  |  |  |
| PCN Type:                                                                                                                                                                                                                                                                                                                                                                                               |                                 |                     |                 |       | •                                   |  |  |
| ☐ Datasheet                                                                                                                                                                                                                                                                                                                                                                                             | ☐ Foundry                       |                     | ☑ Packing       |       |                                     |  |  |
| ☐ Product Revision                                                                                                                                                                                                                                                                                                                                                                                      | ☐ Asse                          | ☐ Assembly          |                 |       | ☐ Labeling                          |  |  |
| ☐ Discontinuance                                                                                                                                                                                                                                                                                                                                                                                        | ☐ Test                          |                     | ☐ Other         |       |                                     |  |  |
| Last Order Date: Not Applicab                                                                                                                                                                                                                                                                                                                                                                           | Last Order Date: Not Applicable |                     |                 |       |                                     |  |  |
| PCN Details                                                                                                                                                                                                                                                                                                                                                                                             |                                 |                     |                 |       |                                     |  |  |
| Description of Change: Silicon Labs is pleased to announce a change in shipping media for orders of Si3050-E1-FM in non-tape and reel, from tube to tray. The tray complies with industry standard EIA 481, Embossed Carrier Taping of Surface Mount Components for Automatic Handling.  See Appendix A for detailed drawings for current tube and new tray.  Tape and reel shipments are not affected. |                                 |                     |                 |       |                                     |  |  |
| Reason for Change:                                                                                                                                                                                                                                                                                                                                                                                      |                                 |                     |                 |       |                                     |  |  |
| This change is being implemented to support a capacity expansion.  Impact on Form, Fit, Function, Quality, Reliability: Only the form of the shipping media will change. Form, Fit, Function, Quality and Reliability of the product are not affected.  Product Identification: Si3050-E1-FM  Last Date of Unchanged Product: 2/4/2015                                                                  |                                 |                     |                 |       |                                     |  |  |
| Qualification Samples: Tray samples are available upon request.                                                                                                                                                                                                                                                                                                                                         |                                 |                     |                 |       |                                     |  |  |