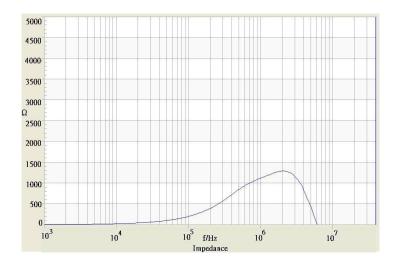

## **Common Mode Choke**

**TCK-128** 

| Order Code                | TCK-128                                |
|---------------------------|----------------------------------------|
| Inductance (each winding) | <b>277 μH ±25%</b> (at 10 kHz / 50 mV) |
| Impedance (DCR)           | 59 mΩ max.                             |
| Rated Current             | 0.98 A max.                            |
| Rated Voltage             | 500 VDC max. (between windings)        |
| Operating Temperature     | -40°C to +105°C                        |
| RoHS Exemptions           | No Exemptions                          |



## Impedance Curve



## **Outline Dimensions**



| <b>Dimensions</b> [mm] |            |
|------------------------|------------|
| Α                      | 7.5 max.   |
| В                      | 8.5 max.   |
| С                      | 10.5 max.  |
| D                      | 3.5 ±1.0   |
| E                      | 5.08 ±0.5  |
| F                      | 2.54 ±0.3  |
| G                      | ø 0.6 ±0.1 |

All specifications valid at +25°C, unless otherwise stated.



**III TRACO POWER** 

Specifications can be changed without notice.

Page 1 / 1