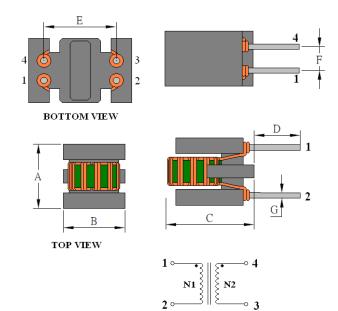

## **Outline Dimensions**

| <b>Dimensions</b> [mm] |            |
|------------------------|------------|
| Α                      | 7.5 max.   |
| В                      | 8.5 max.   |
| С                      | 10.5 max.  |
| D                      | 3.5 ±1.0   |
| E                      | 5.08 ±0.5  |
| F                      | 2.54 ±0.3  |
| G                      | ø 0.6 ±0.1 |