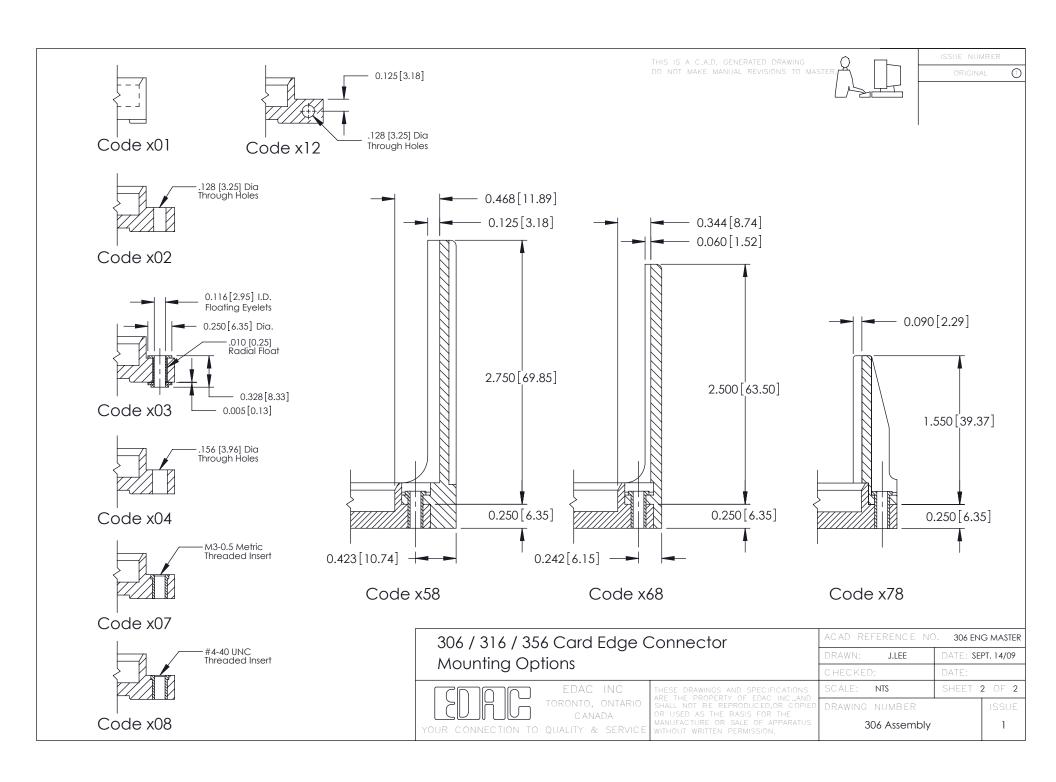

**Mounting Option Contact Detail** 520-P.C. Tail .046x.015(1.17x0.38) - Tail LG.=.213(5.41) 158-.468 (11.89) Offset Card Guides .156 [3.96] Contact Spacing with Single Centreline Row 0.343[8.71] Card Slot Accepts .054 (1.37) to .070 (1.78) -0.156[3.96]Thick P.C. Board **--**0.156 [3.96] 2.348 [59.64] 2.494 [63.35] 2.780 70.61 SECTION A-A -3.626 [92.10] 0.295[7.49] Card Slot EDRG 0.460[11.68] 0.250 [6.35] 0.165[4.19] 3.090 78.49 Point of Contact 306 ENG MASTER 306 / 316 / 356 Card Edge Connector J.LEE DATE: SEPT. 14/09 Part Number: 306-014-520-158 **See Accompanying Pages for: Mounting Options** SHEET 1 OF 2 NTS **Features and Specifications** 306 Assembly YOUR CONNECTION TO QUALITY & SERVICE