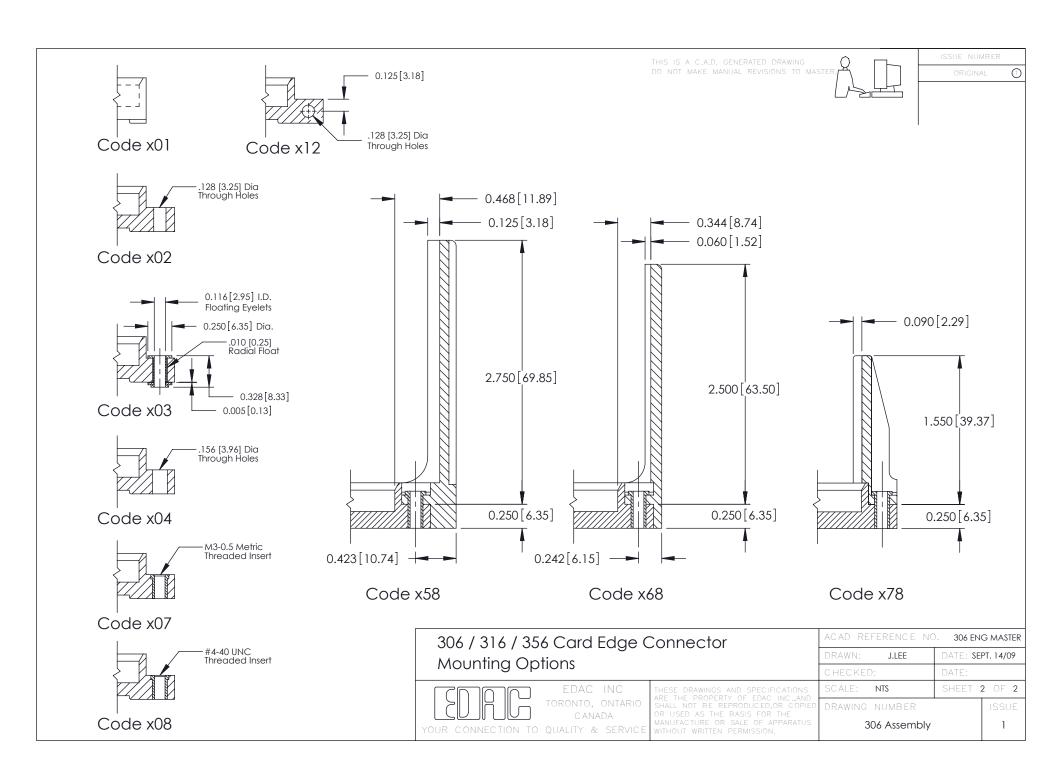

**Mounting Option Contact Detail** 521-P.C. Tail .037x.015(0.94x0.38) - Tail LG.=.125(3.18) 107-M3-0.5 Metric Threaded Inserts .156 [3.96] Contact Spacing with Single Centreline Row 0.343[8.71] Card Slot Accepts .054 (1.37) to .070 (1.78)  $- \emptyset 0.156 [3.96]$ Thick P.C. Board **--**0.156 [3.96] 2.972 75.49 3.118 79.20 -3.404 [86.46] 0.295 [7.49] Card Slot EDAG 0.460[11.68] 0.250 [6.35] 0.165[4.19] -3.714 94.34 Point of Contact 306 ENG MASTER 306 / 316 / 356 Card Edge Connector J.LEE DATE: SEPT. 14/09 Part Number: 306-018-521-107 **See Accompanying Pages for: Mounting Options** SHEET 1 OF 2 NTS **Features and Specifications** 306 Assembly YOUR CONNECTION TO QUALITY & SERVICE