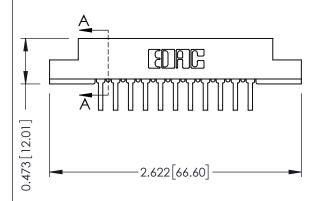

## SECTION A-A

307 ENG MASTER DATE: AUG. 11/09

SHEET 1 OF 3

| 307 / 357 Card Edge Connector<br>Part Number: 307-022-458-202 |                   | ACAD REFERENCE NO.                                                                                                                 |                |   |
|---------------------------------------------------------------|-------------------|------------------------------------------------------------------------------------------------------------------------------------|----------------|---|
|                                                               |                   | DRAWN: J.LEE                                                                                                                       | D              |   |
|                                                               |                   | CHECKED:                                                                                                                           | D              |   |
| TORON                                                         | EDAC INC          | THESE DRAWINGS AND SPECIFICATIONS ARE THE PROPERTY OF EDAC INC.,AND SHALL NOT BE REPRODUCED,OR COPIED OR USED AS THE BASIS FOR THE | SCALE: NTS     | S |
|                                                               | TORONTO, ONTARIO  |                                                                                                                                    | DRAWING NUMBER |   |
| YOUR CONNECTION TO                                            | QUALITY & SERVICE | MANUFACTURE OR SALE OF APPARATUS                                                                                                   | 307 Assembly   |   |