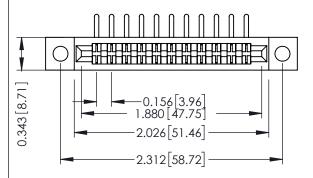

**Mounting Option** .128 (3.25) Dia. Mounting Holes **Contact Detail** 

90 Degree Bend (Code 422 and 440 Contacts) .156 [3.96] Contact Spacing x .200 [5.08] Row Spacing