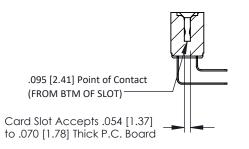

**Mounting Option** .128 (3.25) Dia. Mounting Holes **Contact Detail** 

90 Degree Bend (Code 422 and 440 Contacts) .156 [3.96] Contact Spacing x .200 [5.08] Row Spacing