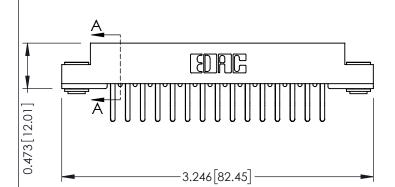

307 / 357 Card Edge Connector Part Number: 307-030-560-203

YOUR CONNECTION TO QUALITY & SERVICE

307 ENG MASTER J.LEE DATE: AUG. 11/09 SHEET 1 OF 3 NTS

307 Assembly