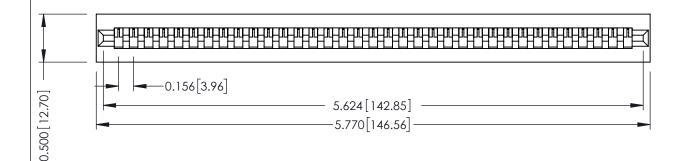

**Mounting Option** No Mounting Lugs **Contact Detail** 

Wire Wrap .046x.013(1.17x0.33) - Tail LG=.520(13.21) .156 [3.96] Contact Spacing x .200 [5.08] Row Spacing

THIS IS A C.A.D. GENERATED DRAWING DO NOT MAKE MANUAL REVISIONS TO MASTER.