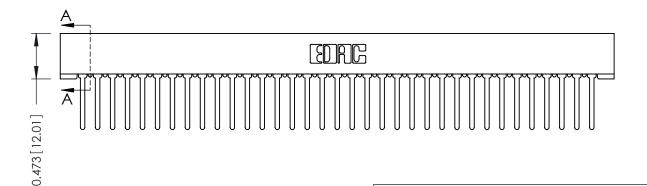

**Mounting Option** No Mounting Lugs **Contact Detail** 

Wire Wrap .046x.013(1.17x0.33) - Tail LG=.520(13.21) .156 [3.96] Contact Spacing x .200 [5.08] Row Spacing

THIS IS A C.A.D. GENERATED DRAWING DO NOT MAKE MANUAL REVISIONS TO MASTER.