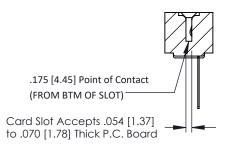

**Mounting Option** No Mounting Lugs **Contact Detail** 

Wire Wrap .046x.013(1.17x0.33) - Tail LG=.520(13.21) .156 [3.96] Contact Spacing x .200 [5.08] Row Spacing

THIS IS A C.A.D. GENERATED DRAWING DO NOT MAKE MANUAL REVISIONS TO MASTER.