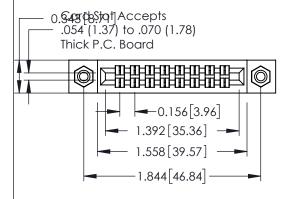

**Mounting Option** 

08-#4-40 Unified Threaded Inserts

**Contact Detail** 

500-Wire Hole .087x.013(2.21x0.33) - Tail LG.=.282(7.16) .156 [3.96] Contact Spacing x .140 [3.56] Row Spacing

**See Accompanying Page for: Mounting Options** 