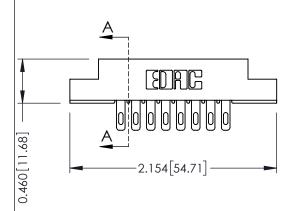

**Mounting Option** 

08-#4-40 Unified Threaded Inserts

**Contact Detail** 

500-Wire Hole .087x.013(2.21x0.33) - Tail LG.=.282(7.16) .156 [3.96] Contact Spacing x .140 [3.56] Row Spacing





**See Accompanying Page for: Mounting Options** 

| 305 / 315 / 355 Card Edge Connector |  |
|-------------------------------------|--|
| Part Number: 315-016-500-208        |  |

YOUR CONNECTION TO QUALITY & SERVICE

| ACAD REFERENCE NO | . 305 ENG MASTER  |
|-------------------|-------------------|
| DRAWN: J.LEE      | DATE: SEPT. 21/09 |
| CHECKED:          | DATE:             |
| SCALE: NTS        | SHEET 1 OF 2      |
| DRAWING NUMBER    | ISSUE             |

0.295[7.49] Card Slot

305 Assembly

0.090[2.29] Point of Contact

SECTION A-A