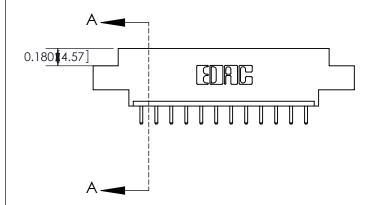

SECTION A-A

333 Assembly

THIS IS A C.A.D. GENERATED DRAWING DO NOT MAKE MANUAL REVISIONS TO MASTER.

1

| 333 Series Card Edge Conn            | ACAD REFERENCE NO. 333 ENG MASTER                                                                                                                                                                                                                                                                                                                                                                                                                                                                                                                                                                                                                                                                                                                                                                                                                                                                                                                                                                                                                                                                                                                                                                                                                                                                                                                                                                                                                                                                                                                                                                                                                                                                                                                                                                                                                                                                                                                                                                                                                                                                                              |                  |         |        |
|--------------------------------------|--------------------------------------------------------------------------------------------------------------------------------------------------------------------------------------------------------------------------------------------------------------------------------------------------------------------------------------------------------------------------------------------------------------------------------------------------------------------------------------------------------------------------------------------------------------------------------------------------------------------------------------------------------------------------------------------------------------------------------------------------------------------------------------------------------------------------------------------------------------------------------------------------------------------------------------------------------------------------------------------------------------------------------------------------------------------------------------------------------------------------------------------------------------------------------------------------------------------------------------------------------------------------------------------------------------------------------------------------------------------------------------------------------------------------------------------------------------------------------------------------------------------------------------------------------------------------------------------------------------------------------------------------------------------------------------------------------------------------------------------------------------------------------------------------------------------------------------------------------------------------------------------------------------------------------------------------------------------------------------------------------------------------------------------------------------------------------------------------------------------------------|------------------|---------|--------|
| Contact Bend Detail                  | DRAWN: J.LEE                                                                                                                                                                                                                                                                                                                                                                                                                                                                                                                                                                                                                                                                                                                                                                                                                                                                                                                                                                                                                                                                                                                                                                                                                                                                                                                                                                                                                                                                                                                                                                                                                                                                                                                                                                                                                                                                                                                                                                                                                                                                                                                   | DATE: OCT. 14/09 |         |        |
| Confact bend berdii                  |                                                                                                                                                                                                                                                                                                                                                                                                                                                                                                                                                                                                                                                                                                                                                                                                                                                                                                                                                                                                                                                                                                                                                                                                                                                                                                                                                                                                                                                                                                                                                                                                                                                                                                                                                                                                                                                                                                                                                                                                                                                                                                                                | CHECKED:         | DATE:   |        |
| EDAC INC                             |                                                                                                                                                                                                                                                                                                                                                                                                                                                                                                                                                                                                                                                                                                                                                                                                                                                                                                                                                                                                                                                                                                                                                                                                                                                                                                                                                                                                                                                                                                                                                                                                                                                                                                                                                                                                                                                                                                                                                                                                                                                                                                                                |                  | SHEET : | 2 OF 4 |
|                                      | SHALL NOT BE REPRODUCED,OR COPIED  OR USED AS THE BASIS FOR THE                                                                                                                                                                                                                                                                                                                                                                                                                                                                                                                                                                                                                                                                                                                                                                                                                                                                                                                                                                                                                                                                                                                                                                                                                                                                                                                                                                                                                                                                                                                                                                                                                                                                                                                                                                                                                                                                                                                                                                                                                                                                | DRAWING NUMBER   |         | ISSUE  |
| YOUR CONNECTION TO QUALITY & SERVICE | CANADA  CANADA  ON USED AS THE BASIS FOR THE |                  |         | 1      |