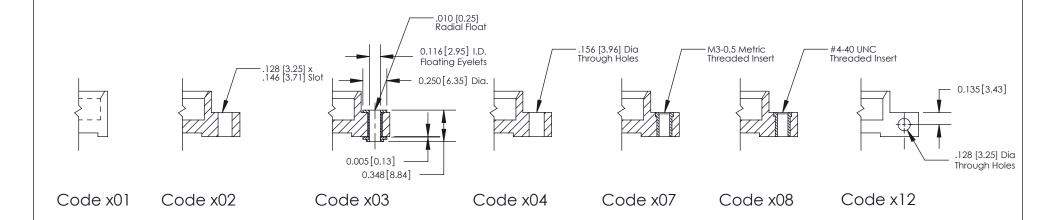

| DRAWING NUMBER   |         | ISSUE  |
| YOUR CONNECTION TO QUALITY & SERVICE | CANADA  CANADA  ON USED AS THE BASIS FOR THE |                  |         | 1      |

THIS IS A C.A.D. GENERATED DRAWING
DO NOT MAKE MANUAL REVISIONS TO MASTER



1220F NOWRE

DRIGINAL

1



|  | 333 Series Card Edge Connector                                                   |                                  |         | ACAD REFERENCE NO. 333 ENG MASTER |           |        |  |
|--|----------------------------------------------------------------------------------|----------------------------------|---------|-----------------------------------|-----------|--------|--|
|  |                                                                                  | DRAWN:                           | J.LEE   | DATE: O                           | CT. 14/09 |        |  |
|  | Mourning Ophons                                                                  |                                  | CHECKED | ):                                | DATE:     |        |  |
|  | EDAC INC THESE DRAWIN