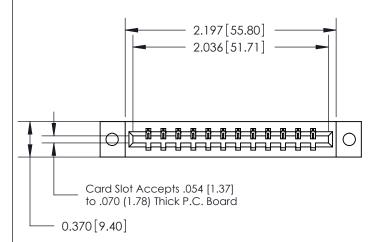

# 0.388 [9.86] Card Slot .160 [4.06] Point of Contact-

### **See Accompanying Page for:**

- **Bend Detail**
- **Mounting Options**
- **Features and Specifications**

333 Series Card Edge Connector Part Number: 333-012-520-602

YOUR CONNECTION TO QUALITY & SERVICE