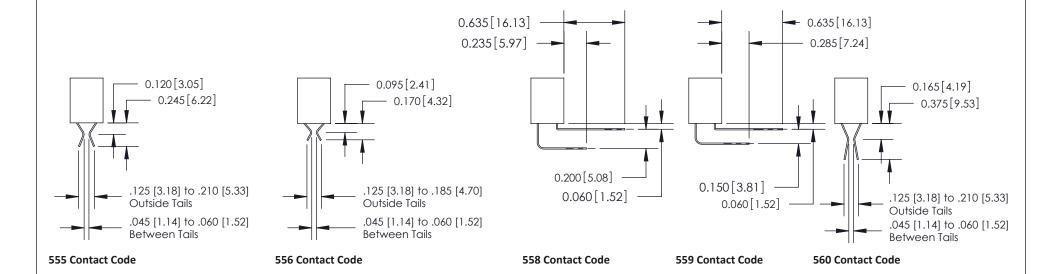

## **Contact Detail**

520-P.C. Tail .030x.018(0.76x0.46) - Tail LG=.175(4.45)

.156 [3.96] Contact Spacing x .200 [5.08] Row Spacing