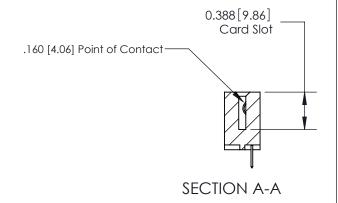

333 Assembly

THIS IS A C.A.D. GENERATED DRAWING DO NOT MAKE MANUAL REVISIONS TO MASTER.

1

| 333 Series Card Edge Conn | ACAD REFERENCE NO. 333 ENG MASTER                                                                                   |                |                  |        |  |
|---------------------------|---------------------------------------------------------------------------------------------------------------------|----------------|------------------|--------|--|
| Contact Bend Detail       | DRAWN: J.LEE                                                                                                        | DATE: OC       | DATE: OCT. 14/09 |        |  |
| Confact bend Defail       |                                                                                                                     | CHECKED:       | DATE:            | DATE:  |  |
| EDAC INC                  |                                                                                                                     |                | SHEET :          | 2 OF 4 |  |
|                           | TORONTO, ONTARIO  ARE THE PROPERTY OF EDAC INC.,AND SHALL NOT BE REPRODUCED,OR COPIED  OR USED AS THE BASIS FOR THE | DRAWING NUMBER | •                | ISSUE  |  |
|                           | OR USED AS THE BASIS FOR THE MANUFACTURE OR SALE OF APPARATUS WITHOUT WRITTEN PERMISSION.                           |                | У                | 1      |  |