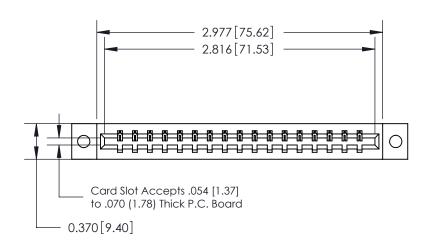

333 Assembly

THIS IS A C.A.D. GENERATED DRAWING DO NOT MAKE MANUAL REVISIONS TO MASTER.

1

| 333 Series Card Edge Conn | ACAD REFERENCE NO. 333 ENG MASTER                                                                                   |                |                  |        |  |
|---------------------------|---------------------------------------------------------------------------------------------------------------------|----------------|------------------|--------|--|
| Contact Bend Detail       | DRAWN: J.LEE                                                                                                        | DATE: OC       | DATE: OCT. 14/09 |        |  |
| Confact bend Defail       |                                                                                                                     | CHECKED:       | DATE:            | DATE:  |  |
| EDAC INC                  |                                                                                                                     |                | SHEET :          | 2 OF 4 |  |
|                           | TORONTO, ONTARIO  ARE THE PROPERTY OF EDAC INC.,AND SHALL NOT BE REPRODUCED,OR COPIED  OR USED AS THE BASIS FOR THE | DRAWING NUMBER | •                | ISSUE  |  |
|                           | OR USED AS THE BASIS FOR THE MANUFACTURE OR SALE OF APPARATUS WITHOUT WRITTEN PERMISSION.                           |                | У                | 1      |  |