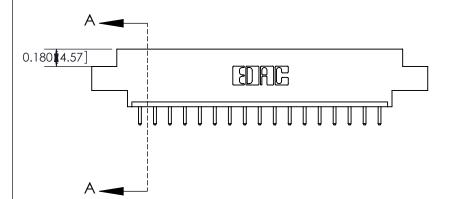

333 Assembly

THIS IS A C.A.D. GENERATED DRAWING DO NOT MAKE MANUAL REVISIONS TO MASTER.

1

| 333 Series Card Edge Conn | ACAD REFERENCE NO. 333 ENG MASTER                                                                                   |                |                  |        |  |
|---------------------------|---------------------------------------------------------------------------------------------------------------------|----------------|------------------|--------|--|
| Contact Bend Detail       | DRAWN: J.LEE                                                                                                        | DATE: OC       | DATE: OCT. 14/09 |        |  |
| Confact bend Defail       |                                                                                                                     | CHECKED:       | DATE:            | DATE:  |  |
| EDAC INC                  |                                                                                                                     |                | SHEET :          | 2 OF 4 |  |
|                           | TORONTO, ONTARIO  ARE THE PROPERTY OF EDAC INC.,AND SHALL NOT BE REPRODUCED,OR COPIED  OR USED AS THE BASIS FOR THE | DRAWING NUMBER | •                | ISSUE  |  |
|                           | OR USED AS THE BASIS FOR THE MANUFACTURE OR SALE OF APPARATUS WITHOUT WRITTEN PERMISSION.                           |                | У                | 1      |  |