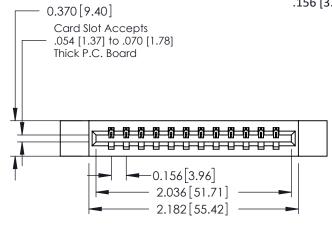

## **Mounting Option** 12-.128 (3.25) Dia. Side Mounting Holes - 0.370[9.40]

## **See Accompanying Pages for:**

- **Contact Bend Details**
- **Mounting Options**

| 337 / 387 Series Card Edge Connector |
|--------------------------------------|
| Part Number: 337-012-540-112         |