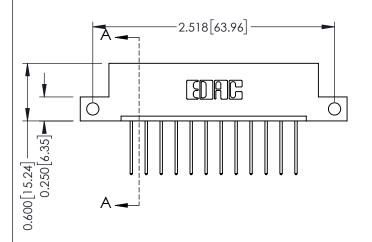

## **Mounting Option** 12-.128 (3.25) Dia. Side Mounting Holes - 0.370[9.40]

## **Contact Detail**

540-Wire Wrap .025 Sq.(0.64 Sq.) - Tail LG=.560(14.22) .156 [3.96] Contact Spacing x .200 [5.08] Row Spacing

THIS IS A C.A.D. GENERATED DRAWING DO NOT MAKE MANUAL REVISIONS TO MASTER.



ISSUE NUMBER

ORIGINAL

1





## **See Accompanying Pages for:**

- **Contact Bend Details**
- **Mounting Options**

| 337 / 387 Series Card Edge Connector |
|--------------------------------------|
| Part Number: 337-012-540-112         |

| <br> |  |
|------|--|

**EDAC INC** TORONTO, ONTARIO CANADA YOUR CONNECTION TO QUALITY & SERVICE

THESE DRAWINGS AND SPECIFICATIONS ARE THE PROPERTY OF EDAC INC.,AND SHALL NOT BE REPRODUCED, OR COPIED OR USED AS THE BASIS FOR THE MANUFACTURE OR SALE OF APPARATUS WITHOUT WRITTEN PERMISSION.

| ACAD REFERENCE NO. | 337 ENG MASTER   |  |  |  |
|--------------------|------------------|--|--|--|
| DRAWN: J.LEE       | DATE: OCT. 06/09 |  |  |  |
| CHECKED:           | DATE:            |  |  |  |
| SCALE: NTS         | SHEET 1 OF 3     |  |  |  |
| DRAWING NUMBER     | ISSUE