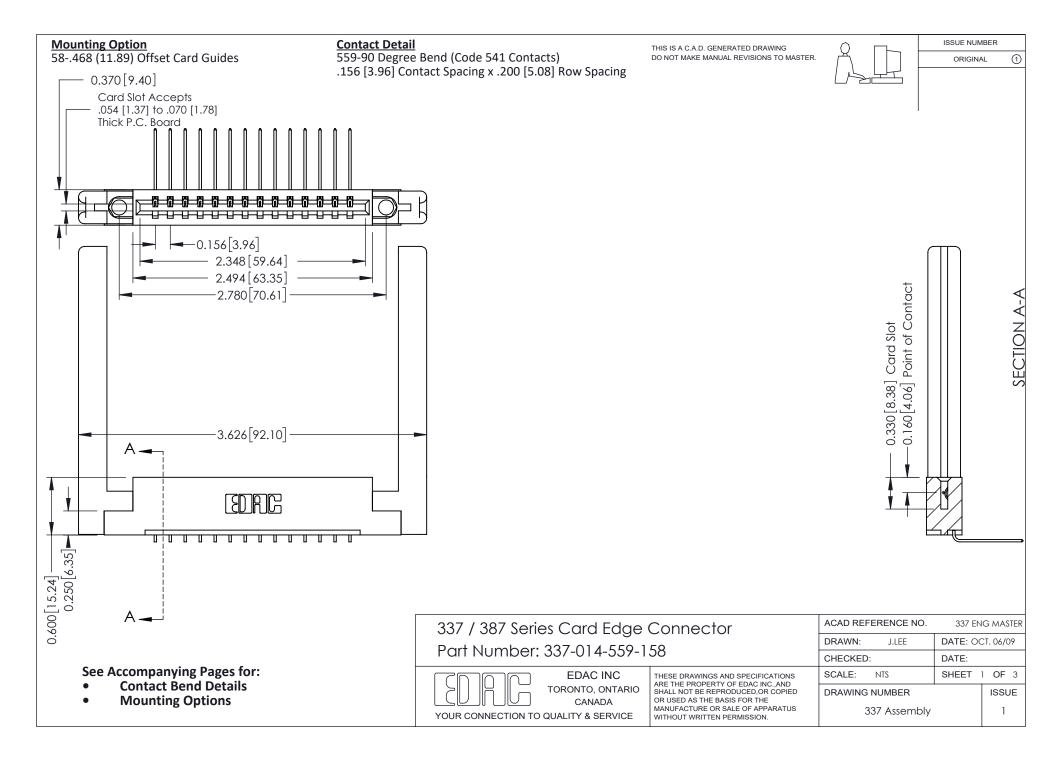

ISSUE NUMBER

ORIGINAL

1



| 337 / 387 Series Card Edge Connector<br>Contact Bend Detail           |                                                                                                                                                                                                  | ACAD REFERENCE NO. 337 E |                  | G MASTER      |
|-----------------------------------------------------------------------|--------------------------------------------------------------------------------------------------------------------------------------------------------------------------------------------------|--------------------------|------------------|---------------|
|                                                                       |