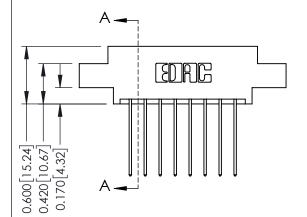

## **Mounting Option**

02-.128 (3.25) Dia. Mounting Holes



## **Contact Detail**

541-Wire Wrap .025 Sq.(0.64 Sq.) - Tail LG=.750(19.05) .156 [3.96] Contact Spacing x .200 [5.08] Row Spacing

THIS IS A C.A.D. GENERATED DRAWING DO NOT MAKE MANUAL REVISIONS TO MASTER.



ISSUE NUMBER

ORIGINAL

1





**See Accompanying Pages for:** 

- **Contact Bend Details**
- **Mounting Options**

| 337 / 387 Series Card Edge Connector |
|--------------------------------------|
| Part Number: 337-016-541-802         |



**EDAC INC** TORONTO, ONTARIO CANADA

THESE DRAWINGS AND SPECIFICATIONS ARE THE PROPERTY OF EDAC INC.,AND SHALL NOT BE REPRODUCED,OR COPIED OR USED AS THE BASIS FOR THE MANUFACTURE OR SALE OF APPARATUS WITHOUT WRITTEN PERMISSION.

| DRAWN: J.LEE   | DATE: O | CT. 06/09     |
|----------------|---------|---------------|
| CHECKED:       | DATE:   |               |
| SCALE: NTS     | SHEET   | 1 <b>OF</b> 3 |
| DRAWING NUMBER |         | ISSUE         |
| 337 Assembly   |         | 1             |



ISSUE NUMBER

ORIGINAL

1



| 337 / 387 Series Card Edge Connector<br>Contact Bend