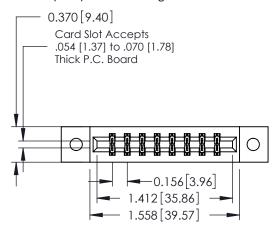

## **Contact Detail**

541-Wire Wrap .025 Sq.(0.64 Sq.) - Tail LG=.750(19.05) .156 [3.96] Contact Spacing x .200 [5.08] Row Spacing

THIS IS A C.A.D. GENERATED DRAWING DO NOT MAKE MANUAL REVISIONS TO MASTER.