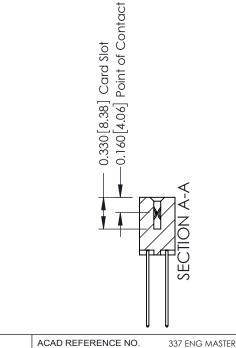

ISSUE NUMBER

ORIGINAL

1

| 337 / 387 Series Card Edge Connector<br>Contact Bend Detail           |                                                                                                                                                                                                 | ACAD REFERENCE NO. | 337 ENG  | G MASTER      |
|-----------------------------------------------------------------------|-------------------------------------------------------------------------------------------------------------------------------------------------------------------------------------------------|--------------------|----------|---------------|
|                                                                       |                                                                                                                                                                                                 | DRAWN: J.LEE       | DATE: OC | T. 06/09      |
| Corridor Beria Delaii                                                 | a Detail                                                                                                                                                                                        |                    | DATE:    |               |
| EDAC INC TORONTO, ONTARIO CANADA YOUR CONNECTION TO QUALITY & SERVICE | THESE DRAWINGS AND SPECIFICATIONS ARE THE PROPERTY OF EDAC INC.,AND SHALL NOT BE REPRODUCED,OR COPIED OR USED AS THE BASIS FOR THE MANUFACTURE OR SALE OF APPARATUS WITHOUT WRITTEN PERMISSION. | SCALE: NTS         | SHEET    | 2 <b>OF</b> 3 |
|                                                                       |                                                                                                                                                                                                 | DRAWING NUMBER     |          | ISSUE         |
|                                                                       |                                                                                                                                                                                                 | 337 Assembly       |          | 1             |