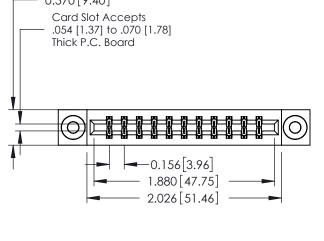

## **Mounting Option** 03-.116 (2.95) I.D. Floating Eyelets - 0.370[9.40] Card Slot Accepts .054 [1.37] to .070 [1.78] Thick P.C. Board

**Contact Detail** 

541-Wire Wrap .025 Sq.(0.64 Sq.) - Tail LG=.750(19.05) .156 [3.96] Contact Spacing x .200 [5.08] Row Spacing

THIS IS A C.A.D. GENERATED DRAWING DO NOT MAKE MANUAL REVISIONS TO MASTER.

ISSUE NUMBER

ORIGINAL

1

**See Accompanying Pages for:** 

- **Contact Bend Details**
- **Mounting Options**

| 337 / 387 Series Card Edge Connector |
|--------------------------------------|
| Part Number: 337-022-541-203         |