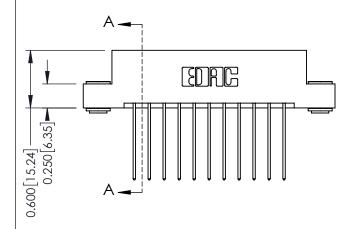

337 Assembly

0.160 [4.06] Point of Contact Card Slot

0.330 [8.38]

ISSUE NUMBER

ORIGINAL

1

| 337 / 387 Series Card Edge Connector<br>Contact Bend Detail |                                                                                                                                                                                                 | ACAD REFERENCE NO. | 337 ENG MASTER   |               |
|-------------------------------------------------------------|-------------------------------------------------------------------------------------------------------------------------------------------------------------------------------------------------|--------------------|------------------|---------------|
|                                                             |                                                                                                                                                                                                 | DRAWN: J.LEE       | DATE: OCT. 06/09 |               |
|                                                             |                                                                                                                                                                                                 | CHECKED:           | DATE:            |               |
| TORONTO, ONTARIO ARE TI SHALL CANADA OR US MANUI            | THESE DRAWINGS AND SPECIFICATIONS ARE THE PROPERTY OF EDAC INC.,AND SHALL NOT BE REPRODUCED,OR COPIED OR USED AS THE BASIS FOR THE MANUFACTURE OR SALE OF APPARATUS WITHOUT WRITTEN PERMISSION. | SCALE: NTS         | SHEET            | 2 <b>OF</b> 3 |
|                                                             |                                                                                                                                                                                                 | DRAWING NUMBER     |                  | ISSUE         |
|                                                             |                                                                                                                                                                                                 | 337 Assembly       |                  | 1             |