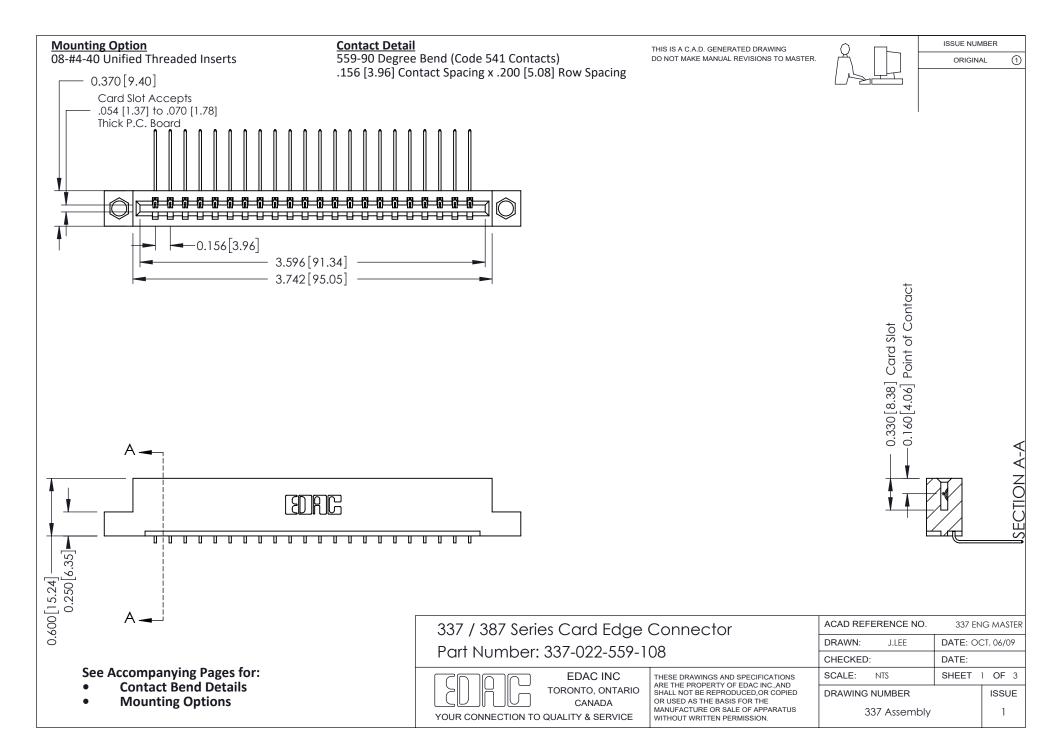

ISSUE NUMBER

ORIGINAL

1



| 337 / 387 Series Card Edge Connector<br>Contact Bend Detail           |                                                                                                                                                                                                  | ACAD REFERENCE NO. 337 E |                  | G MASTER      |
|-----------------------------------------------------------------------|--------------------------------------------------------------------------------------------------------------------------------------------------------------------------------------------------|--------------------------|------------------|---------------|
|                                                                       |