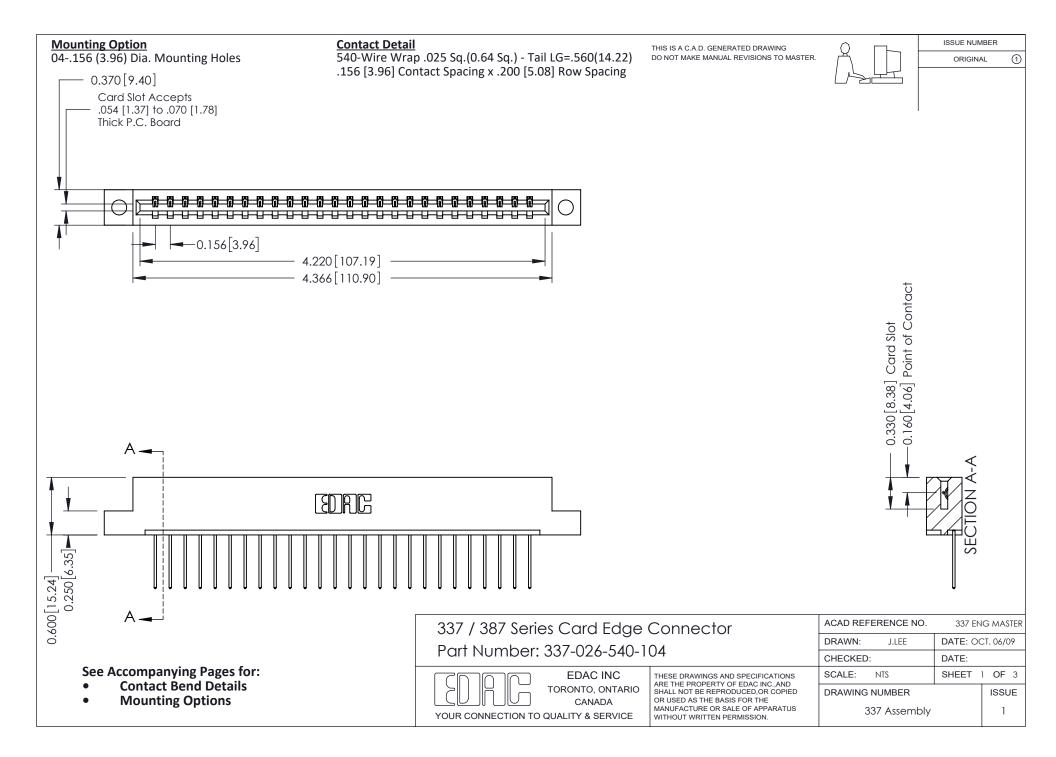

ISSUE NUMBER

ORIGINAL

1



| 337 / 387 Series Card Edge Connector<br>Contact Bend Detail           |                                                                                                                                                                                                  | ACAD REFERENCE NO. 337 E |                  | G MASTER      |
|-----------------------------------------------------------------------|--------------------------------------------------------------------------------------------------------------------------------------------------------------------------------------------------|--------------------------|------------------|---------------|
|                                                                       |