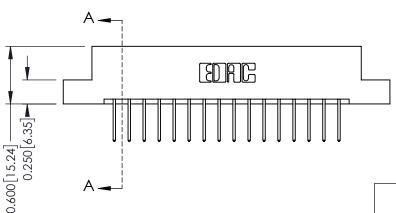

THIS IS A C.A.D. GENERATED DRAWING DO NOT MAKE MANUAL REVISIONS TO MASTER.

ISSUE NUMBER ORIGINAL

0.160 [4.06] Point of Contact Card Slot 0.330 [8.38]

**See Accompanying Pages for:** 

- **Contact Bend Details**
- **Mounting Options**

337 / 387 Series Card Edge Connector Part Number: 337-032-523-207

**EDAC INC** TORONTO, ONTARIO CANADA

THESE DRAWINGS AND SPECIFICATIONS ARE THE PROPERTY OF EDAC INC., AND SHALL NOT BE REPRODUCED,OR COPIED OR USED AS THE BASIS FOR THE MANUFACTURE OR SALE OF APPARATUS WITHOUT WRITTEN PERMISSION.