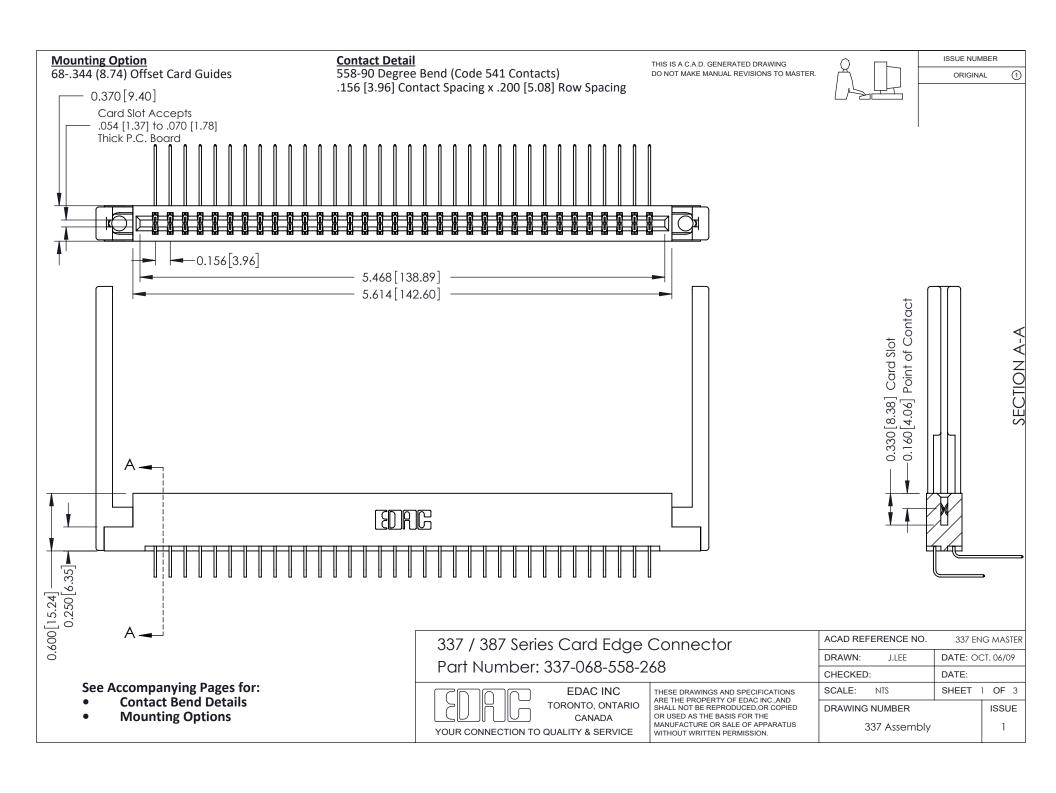

ISSUE NUMBER

ORIGINAL

1

| 337 / 387 Series Card Edge Connector<br>Contact Bend Detail           |                                                                                                                                                                                                  | ACAD REFERENCE NO. 337 E |                  | G MASTER      |
|-----------------------------------------------------------------------|--------------------------------------------------------------------------------------------------------------------------------------------------------------------------------------------------|--------------------------|------------------|---------------|
|                                                                       |                                                                                                                                                                                                  | DRAWN: J.LEE             | DATE: OCT. 06/09 |               |
|                                                                       |                                                                                                                                                                                                  | CHECKED: DATE:           |                  |               |
| EDAC INC TORONTO, ONTARIO CANADA YOUR CONNECTION TO QUALITY & SERVICE | THESE DRAWINGS AND SPECIFICATIONS ARE THE PROPERTY OF EDAC INC.,AND SHALL NOT BE REPRODUCED, OR COPIED OR USED AS THE BASIS FOR THE MANUFACTURE OR SALE OF APPARATUS WITHOUT WRITTEN PERMISSION. | SCALE: NTS               | SHEET            | 2 <b>OF</b> 3 |
|                                                                       |                                                                                                                                                                                                  | DRAWING NUMBER           |                  | ISSUE         |
|                                                                       |                                                                                                                                                                                                  | 337 Assembly             |                  | 1             |