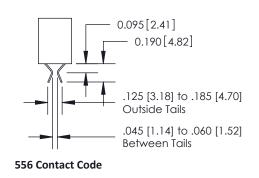

#### **Contact Detail**

522-P.C. Tail .025x.013(0.64x0.33) - Tail LG.=.375(9.53)

.100 [2.54] Contact Spacing x .140 [3.56] Row Spacing

**See Accompanying Pages for:** 

THIS IS A C.A.D. GENERATED DRAWING

ISSUE NUMBER

## **Bend Detail**