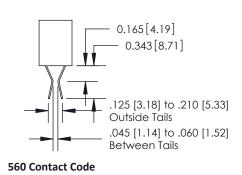

#### **Contact Detail**

522-P.C. Tail .025x.013(0.64x0.33) - Tail LG.=.375(9.53)

.100 [2.54] Contact Spacing x .140 [3.56] Row Spacing

**See Accompanying Pages for:** 

THIS IS A C.A.D. GENERATED DRAWING

ISSUE NUMBER

## **Bend Detail**