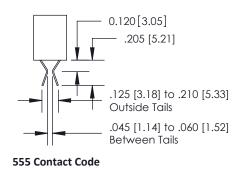

#### **Contact Detail**

522-P.C. Tail .025x.013(0.64x0.33) - Tail LG.=.375(9.53)

.100 [2.54] Contact Spacing x .140 [3.56] Row Spacing

**See Accompanying Pages for:** 

THIS IS A C.A.D. GENERATED DRAWING

ISSUE NUMBER

## **Bend Detail**