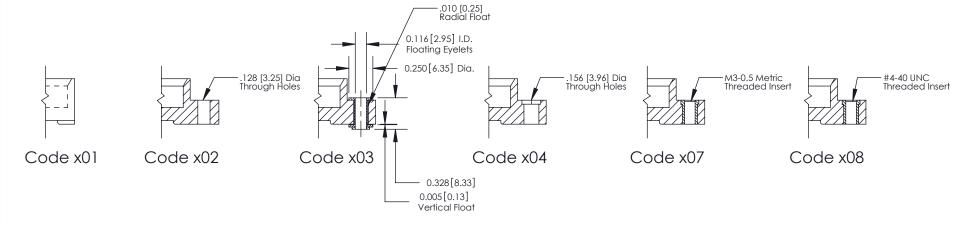

### **Mounting Option**

04-.156 (3.96) Dia. Mounting Holes

# **Mounting Options**

| 341/391 Series Card Edge Connector<br>Bend Detail and Mounting Options                                                                                                                                                                                  |                                  | ACAD REFERENCE NO. 341 ENG MASTER |          |                   |  |
|---------------------------------------------------------------------------------------------------------------------------------------------------------------------------------------------------------------------------------------------------------|----------------------------------|-----------------------------------|----------|-------------------|--|
|                                                                                                                                                                                                                                                         |                                  | DRAWN: J.LEE                      | DATE: SE | DATE: SEPT. 03/09 |  |
|                                                                                                                                                                                                                                                         |                                  | CHECKED:                          | DATE:    | DATE:             |  |
| EDAC INC                                                                                                                                                                                                                                                |                                  | SCALE: NTS                        | SHEET 2  | 2 OF 3            |  |
| TORONTO, ONTARIO CANADA YOUR CONNECTION TO QUALITY & SERVICE WITHOUT WRITTEN PERMISSION.  ARE THE PROPERTY OF EDAC INC.,AND SHALL NOT BE REPRODUCED,OR COPIED OR USED AS THE BASIS FOR THE MANUFACTURE OR SALE OF APPARATUS WITHOUT WRITTEN PERMISSION. | DRAWING NUMBER                   |                                   | ISSUE    |                   |  |
|                                                                                                                                                                                                                                                         | MANUFACTURE OR SALE OF APPARATUS | 341 Assembly                      |          | 1                 |  |