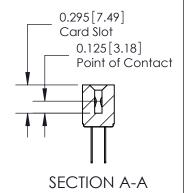

# 341/391 Series Card Edge Connector Part Number: 341-054-522-204

Contact Bend Details
Mounting Options
Features and Specifications

EDAC INC TORONTO, ONTARIO CANADA

YOUR CONNECTION TO QUALITY & SERVICE WITHOUT WRITTEN PERMISSION.

| ACAD REFERENCE NO | . 341 ENG MASTER  |
|-------------------|-------------------|
| DRAWN: J.LEE      | DATE: SEPT. 03/09 |
| CHECKED:          | DATE:             |
| SCALE: NTS        | SHEET 1 OF 3      |
| DRAWING NUMBER    | ISSUE             |

AWING NUMBER ISSUE

341 Assembly 1

DRIGINAL

1

## **Specifications**

- Insulator Material: Thermoplastic Polyester, UL 94V-0
- Contact Material: Copper, Nickel, Tin Alloy CA-725
- Contact Plating: Gold on the Mating Area, Tin on the Contact Tails, Nickel Underplate
- Current Rating: 3 Amperes Continuous
- Contact Resistance: 10 Milliohms Maximum
- Dielectric Withstanding Voltage: 1200 V AC rms at Sea Level Between Adjacent Contacts
- Insulation Resistance: 5000 Megohms Minimum
- Operating Temperature: -65 to +105 Degrees C
- Insertion Force: 16 oz (4.45 N) Maximum per Contact Pair when Tested with a .070 (1.78) Thick Gauge
- Withdrawal Force: 1 oz (0.28 N) Minimum per Contact Pair when Tested with a .054 (1.37) Thick Gauge