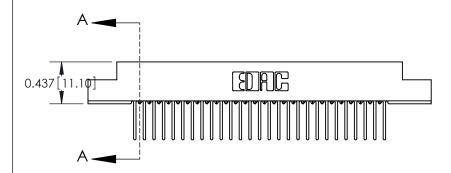

# 341/391 Series Card Edge Connector Part Number: 341-054-522-204

Contact Bend Details
Mounting Options
Features and Specifications

EDAC INC TORONTO, ONTARIO CANADA

YOUR CONNECTION TO QUALITY & SERVICE WITHOUT WRITTEN PERMISSION.

| ACAD REFERENCE NO | . 341 ENG MASTER  |
|-------------------|-------------------|
| DRAWN: J.LEE      | DATE: SEPT. 03/09 |
| CHECKED:          | DATE:             |
| SCALE: NTS        | SHEET 1 OF 3      |
| DRAWING NUMBER    | ISSUE             |

AWING NUMBER ISSUE

341 Assembly 1

DRIGINAL

1

#### **Features**

- UL Recognized
- .100 (2.54) Contact Spacing x .140 (3.56) Row Spacing
- Accepts .062 (1.57) Nominal Thickness P.C. Board
- Low Profile Insulator Body .437 (12.01)
- Contact Termination Options include P.C. Tail, Wire Hole, and Extender Board Bends
- Single or Dual Row Configurations
- Variety of Mounting Options
- Accepts Between Contact and In-Contact Polarizing Keys