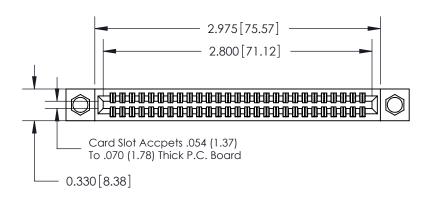

# 341/391 Series Card Edge Connector Part Number: 341-054-522-204

Contact Bend Details
Mounting Options
Features and Specifications

EDAC INC TORONTO, ONTARIO CANADA

YOUR CONNECTION TO QUALITY & SERVICE WITHOUT WRITTEN PERMISSION.

| ACAD REFERENCE NO | . 341 ENG MASTER  |
|-------------------|-------------------|
| DRAWN: J.LEE      | DATE: SEPT. 03/09 |
| CHECKED:          | DATE:             |
| SCALE: NTS        | SHEET 1 OF 3      |
| DRAWING NUMBER    | ISSUE             |

AWING NUMBER ISSUE

341 Assembly 1

DRIGINAL

1