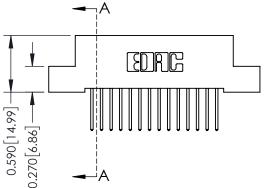

## **Mounting Option**

04-.156 (3.96) Dia. Mounting Holes

## **Contact Detail**

523-P.C. Tail .025 Sq.(0.64 Sq.) - Tail LG=.400(10.16) .100 [2.54] Contact Spacing x .200 [5.08] Row Spacing



0.410[10.41]





## 342 / 392 Card Edge Connector Part Number: 342-014-523-104

YOUR CONNECTION TO QUALITY & SERVICE

|   | ACAD REFERENCE NO. 342 ENG MASTER |                            |  |  |  |
|---|-----------------------------------|----------------------------|--|--|--|
|   | DRAWN: J.LEE                      | DATE: OCT. 06/09           |  |  |  |
|   | CHECKED:                          | D: DATE:  NTS SHEET 1 OF 3 |  |  |  |
|   | SCALE: NTS                        | SHEET 1 OF 3               |  |  |  |
| ) | DRAWING NUMBER                    | ISSUE                      |  |  |  |

342 Assembly

SECTION A-A

## **See Accompanying Pages for:**

- **Contact Bend Details**
- **Mounting Options**

THIS IS A C.A.D. GENERATED DRAWING DO NOT MAKE MANUAL REVISIONS TO MASTER. ISSUE NUMBER

ORIGINAL

1