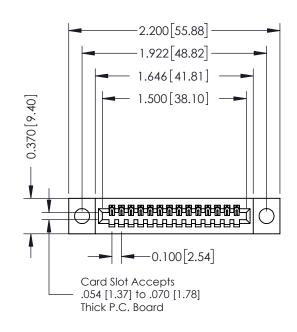

## 342 / 392 Card Edge Connector Part Number: 342-014-523-104

YOUR CONNECTION TO QUALITY & SERVICE

|   | ACAD REFERENCE NO. 342 ENG MASTER |                            |  |  |  |
|---|-----------------------------------|----------------------------|--|--|--|
|   | DRAWN: J.LEE                      | DATE: OCT. 06/09           |  |  |  |
|   | CHECKED:                          | D: DATE:  NTS SHEET 1 OF 3 |  |  |  |
|   | SCALE: NTS                        | SHEET 1 OF 3               |  |  |  |
| ) | DRAWING NUMBER                    | ISSUE                      |  |  |  |

342 Assembly

SECTION A-A