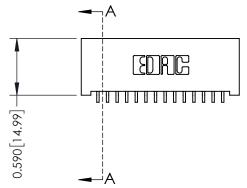

ORIGINAL

1

| 342 / 392 Series Card Edge Connector<br>Contact Bend Detail |                                                                                                                                   | ACAD REFERENCE NO. 342 ENG MASTER |             |          |          |
|-------------------------------------------------------------|-----------------------------------------------------------------------------------------------------------------------------------|-----------------------------------|-------------|----------|----------|
|                                                             |                                                                                                                                   | DRAWN:                            | J.LEE       | DATE: OC | T. 06/09 |
|                                                             |                                                                                                                                   | CHECKED:                          |             | DATE:    |          |
| EDAC INC                                                    | ARE THE PROPERTY OF EDAC INC.,AND SHALL NOT BE REPRODUCED,OR COPIED OR USED AS THE BASIS FOR THE MANUFACTURE OR SALE OF APPARATUS | SCALE:                            | NTS         | SHEET :  | 2 OF 3   |
| TORONTO, ONTARIO                                            |                                                                                                                                   | DRAWING                           | NUMBER      |          | ISSUE    |
| YOUR CONNECTION TO QUALITY & SERVICE                        |                                                                                                                                   | 3                                 | 42 Assembly |          | 1        |