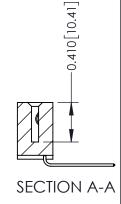

**Mounting Option** 01-No Mounting Lugs **Contact Detail** 

559-90 Degree Bend (Code 541 Contacts) .100 [2.54] Contact Spacing x .200 [5.08] Row Spacing

1

**See Accompanying Pages for:** 

- **Contact Bend Details**
- **Mounting Options**

THIS IS A C.A.D. GENERATED DRAWING DO NOT MAKE MANUAL REVISIONS TO MASTER

ISSUE NUMBER

ORIGINAL

1

| 342 / 392 Card Edge Connector<br>Mounting Options |                                                                                                                                   | ACAD REFERENCE NO. 342 ENG MASTER |                         |        |  |  |
|---------------------------------------------------|-----------------------------------------------------------------------------------------------------------------------------------|-----------------------------------|-------------------------|--------|--|--|
|                                                   |                                                                                                                                   | DRAWN: J.LEE                      | DATE: <b>OCT. 06/09</b> |        |  |  |
|                                                   |                                                                                                                                   | CHECKED:                          | DATE:                   |        |  |  |
| EDAC INC                                          | ARE THE PROPERTY OF EDAC INC.,AND SHALL NOT BE REPRODUCED,OR COPIED OR USED AS THE BASIS FOR THE MANUFACTURE OR SALE OF APPARATUS | SCALE: NTS                        | SHEET :                 | 3 OF 3 |  |  |
| TORONTO, ONTARIO                                  |                                                                                                                                   | DRAWING NUMBER                    | •                       | ISSUE  |  |  |
| YOUR CONNECTION TO QUALITY & SERVICE              |                                                                                                                                   | 342 Assembly                      |                         | 1      |  |  |