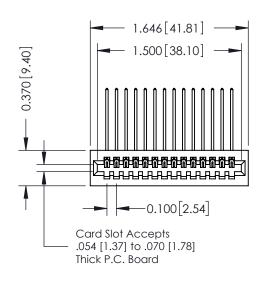

| 342 / 392 Card Edge Connector |
|-------------------------------|
| Part Number: 342-014-559-101  |

342 ENG MASTER J.LEE DATE: OCT. 06/09 NTS SHEET 1 OF 3

342 Assembly

THIS IS A C.A.D. GENERATED DRAWING DO NOT MAKE MANUAL REVISIONS TO MASTER. ISSUE NUMBER