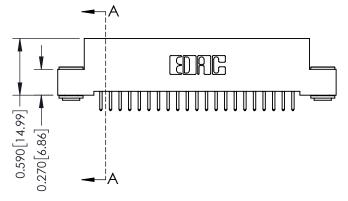

342 ENG MASTER J.LEE DATE: OCT. 06/09 NTS SHEET 1 OF 3

342 Assembly

THIS IS A C.A.D. GENERATED DRAWING DO NOT MAKE MANUAL REVISIONS TO MASTER. ISSUE NUMBER

ORIGINAL

1

| 342 / 392 Series Card Edge Connector<br>Contact Bend Detail |                                                                                                  | ACAD REFERENCE NO. 342 ENG MASTER |             |                  |        |
|-------------------------------------------------------------|--------------------------------------------------------------------------------------------------|-----------------------------------|-------------|------------------|--------|
|                                                             |                                                                                                  | DRAWN:                            | J.LEE       | DATE: OCT. 06/09 |        |
|                                                             |                                                                                                  | CHECKED:                          |             | DATE:            |        |
| EDAC INC                                                    | THESE DRAWINGS AND SPECIFICATIONS ARE THE PROPERTY OF EDAC INCAND                                | SCALE:                            | NTS         | SHEET :          | 2 OF 3 |
| TORONTO, ONTARIO                                            | SHALL NOT BE REPRODUCED, OR COPIED OR USED AS THE BASIS FOR THE MANUFACTURE OR SALE OF APPARATUS | DRAWING                           | NUMBER      |                  | ISSUE  |
| YOUR CONNECTION TO QUALITY & SERVICE                        |                                                                                                  | 3                                 | 42 Assembly |                  | 1      |