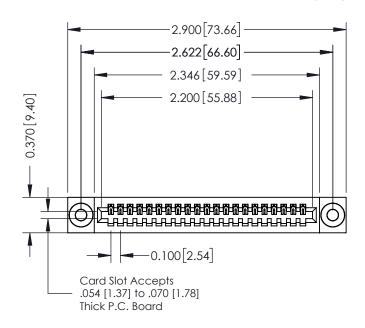

342 ENG MASTER J.LEE DATE: OCT. 06/09 NTS SHEET 1 OF 3

342 Assembly

THIS IS A C.A.D. GENERATED DRAWING DO NOT MAKE MANUAL REVISIONS TO MASTER. ISSUE NUMBER

ORIGINAL

1

| 342 / 392 Series Card Edge Connector<br>Contact Bend Detail |                                                                                                  | ACAD REFERENCE NO. 342 ENG MASTER |             |                  |        |
|-------------------------------------------------------------|--------------------------------------------------------------------------------------------------|-----------------------------------|-------------|------------------|--------|
|                                                             |                                                                                                  | DRAWN:                            | J.LEE       | DATE: OCT. 06/09 |        |
|                                                             |                                                                                                  | CHECKED:                          |             | DATE:            |        |
| EDAC INC                                                    | THESE DRAWINGS AND SPECIFICATIONS ARE THE PROPERTY OF EDAC INCAND                                | SCALE:                            | NTS         | SHEET :          | 2 OF 3 |
| TORONTO, ONTARIO                                            | SHALL NOT BE REPRODUCED, OR COPIED OR USED AS THE BASIS FOR THE MANUFACTURE OR SALE OF APPARATUS | DRAWING                           | NUMBER      |                  | ISSUE  |
| YOUR CONNECTION TO QUALITY & SERVICE                        |                                                                                                  | 3                                 | 42 Assembly |                  | 1      |