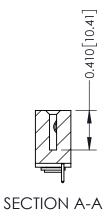

342 ENG MASTER J.LEE DATE: OCT. 06/09 NTS SHEET 1 OF 3

342 Assembly

THIS IS A C.A.D. GENERATED DRAWING DO NOT MAKE MANUAL REVISIONS TO MASTER. ISSUE NUMBER

ORIGINAL

1

| 342 / 392 Series Card Edge Connector<br>Contact Bend Detail |                                                                                                  | ACAD REFERENCE NO. 342 ENG MASTER |             |                  |        |
|-------------------------------------------------------------|--------------------------------------------------------------------------------------------------|-----------------------------------|-------------|------------------|--------|
|                                                             |                                                                                                  | DRAWN:                            | J.LEE       | DATE: OCT. 06/09 |        |
|                                                             |                                                                                                  | CHECKED:                          |             | DATE:            |        |
| EDAC INC                                                    | THESE DRAWINGS AND SPECIFICATIONS ARE THE PROPERTY OF EDAC INCAND                                | SCALE:                            | NTS         | SHEET :          | 2 OF 3 |
| TORONTO, ONTARIO                                            | SHALL NOT BE REPRODUCED, OR COPIED OR USED AS THE BASIS FOR THE MANUFACTURE OR SALE OF APPARATUS | DRAWING                           | NUMBER      |                  | ISSUE  |
| YOUR CONNECTION TO QUALITY & SERVICE                        |                                                                                                  | 3                                 | 42 Assembly |                  | 1      |