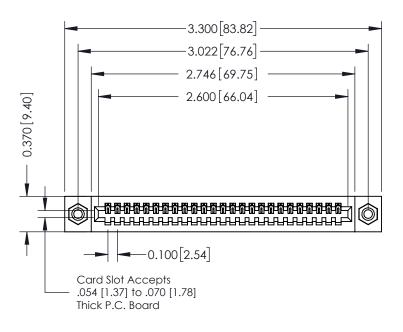

**Mounting Option** 

08-#4-40 Unified Threaded Inserts

**Contact Detail** 

524-P.C. Tail .018 Sq.(0.46 Sq.) - Tail LG=.185(4.70) .100 [2.54] Contact Spacing x .200 [5.08] Row Spacing

**See Accompanying Pages for:** 

- **Contact Bend Details**
- **Mounting Options**

| 342 / 392 Card Edge Connector |
|-------------------------------|
| Part Number: 342-025-524-108  |

YOUR CONNECTION TO QUALITY & SERVICE

342 ENG MASTER J.LEE DATE: OCT. 06/09 NTS SHEET 1 OF 3