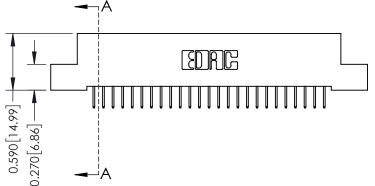

342 Assembly

THIS IS A C.A.D. GENERATED DRAWING DO NOT MAKE MANUAL REVISIONS TO MASTER. ISSUE NUMBER

ORIGINAL

1

| 342 / 392 Series Card Edge Connector<br>Contact Bend Detail |                                                                                                                                     | ACAD REFERENCE NO. 342 ENG MASTER |             |          |          |
|-------------------------------------------------------------|-------------------------------------------------------------------------------------------------------------------------------------|-----------------------------------|-------------|----------|----------|
|                                                             |                                                                                                                                     | DRAWN:                            | J.LEE       | DATE: OC | T. 06/09 |
|                                                             |                                                                                                                                     | CHECKED                           | ):          | DATE:    |          |
| EDAC INC                                                    | ARE THE PROPERTY OF EDAC INC., AND SHALL NOT BE REPRODUCED, OR COPIED OR USED AS THE BASIS FOR THE MANUFACTURE OR SALE OF APPARATUS | SCALE:                            | NTS         | SHEET :  | 2 OF 3   |
| TORONTO, ONTARIO                                            |                                                                                                                                     | DRAWING                           | NUMBER      |          | ISSUE    |
| YOUR CONNECTION TO QUALITY & SERVICE                        |                                                                                                                                     | 3                                 | 42 Assembly |          | 1        |