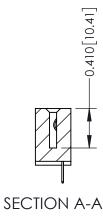

342 Assembly

THIS IS A C.A.D. GENERATED DRAWING DO NOT MAKE MANUAL REVISIONS TO MASTER. ISSUE NUMBER

ORIGINAL

1

| 342 / 392 Series Card Edge Connector<br>Contact Bend Detail |                                                                                                                                     | ACAD REFERENCE NO. 342 ENG MASTER |             |          |          |
|-------------------------------------------------------------|-------------------------------------------------------------------------------------------------------------------------------------|-----------------------------------|-------------|----------|----------|
|                                                             |                                                                                                                                     | DRAWN:                            | J.LEE       | DATE: OC | T. 06/09 |
|                                                             |                                                                                                                                     | CHECKED                           | ):          | DATE:    |          |
| EDAC INC                                                    | ARE THE PROPERTY OF EDAC INC., AND SHALL NOT BE REPRODUCED, OR COPIED OR USED AS THE BASIS FOR THE MANUFACTURE OR SALE OF APPARATUS | SCALE:                            | NTS         | SHEET :  | 2 OF 3   |
| TORONTO, ONTARIO                                            |                                                                                                                                     | DRAWING                           | NUMBER      |          | ISSUE    |
| YOUR CONNECTION TO QUALITY & SERVICE                        |                                                                                                                                     | 3                                 | 42 Assembly |          | 1        |