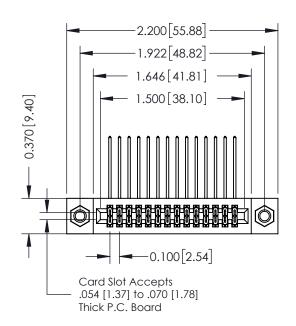

## **See Accompanying Pages for:**

- **Contact Bend Details**
- **Mounting Options**

342 / 392 Card Edge Connector Part Number: 342-028-559-207

YOUR CONNECTION TO QUALITY & SERVICE

342 ENG MASTER J.LEE DATE: OCT. 06/09 SHEET 1 OF 3 NTS