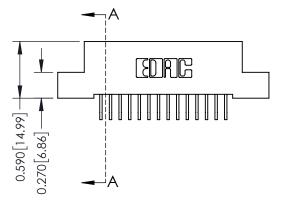

## **Mounting Option**

07-M3-0.5 Metric Threaded Inserts

**Contact Detail** 

559-90 Degree Bend (Code 541 Contacts) .100 [2.54] Contact Spacing x .200 [5.08] Row Spacing





## 0.240 [6.10] Point of Contact 0.410[10.41] SECTION A-A

## **See Accompanying Pages for:**

- **Contact Bend Details**
- **Mounting Options**

342 / 392 Card Edge Connector Part Number: 342-028-559-207

YOUR CONNECTION TO QUALITY & SERVICE

342 ENG MASTER J.LEE DATE: OCT. 06/09 SHEET 1 OF 3 NTS

342 Assembly

THIS IS A C.A.D. GENERATED DRAWING DO NOT MAKE MANUAL REVISIONS TO MASTER. ISSUE NUMBER

ORIGINAL

1



| 342 / 392 Series Card Edge Connector<br>Contact Bend Detail |                                                                                                                                                                                                  | ACAD REFERENCE NO. 342 ENG MASTER |             |                  |        |
|------------------------------------------