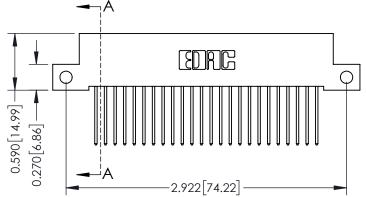

## **Mounting Option**

12-.128 (3.25) Dia. Side Mounting Holes

## **Contact Detail**

540-Wire Wrap .025 Sq.(0.64 Sq.) - Tail LG=.570(14.48) .100 [2.54] Contact Spacing x .200 [5.08] Row Spacing

0.410[10.41]





## 342 / 392 Card Edge Connector Part Number: 342-048-540-212

YOUR CONNECTION TO QUALITY & SERVICE

|   | DRAWN: J.LEE   | DATE: <b>OCT. 06/09</b> |  |  |  |
|---|----------------|-------------------------|--|--|--|
|   | CHECKED:       | DATE:                   |  |  |  |
|   | SCALE: NTS     | SHEET 1 OF 3            |  |  |  |
| D | DRAWING NUMBER | ISSUE                   |  |  |  |

342 Assembly

SECTION A-A

342 ENG MASTER

## **See Accompanying Pages for:**

- **Contact Bend Details**
- **Mounting Options**

THIS IS A C.A.D. GENERATED DRAWING DO NOT MAKE MANUAL REVISIONS TO MASTER. ISSUE NUMBER

ORIGINAL

1



| 342 / 392 Series Card Edge           | ACAD REFERENCE NO. 342 ENG MASTER