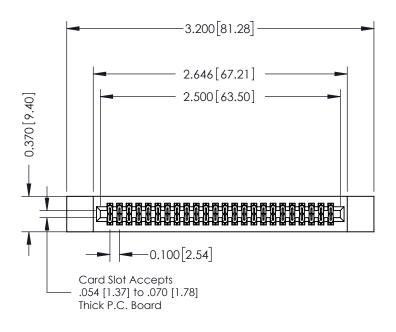

## 342 / 392 Card Edge Connector Part Number: 342-048-540-212

YOUR CONNECTION TO QUALITY & SERVICE

|   | DRAWN: J.LEE   | DATE: <b>OCT. 06/09</b> |  |  |  |
|---|----------------|-------------------------|--|--|--|
|   | CHECKED:       | DATE:                   |  |  |  |
|   | SCALE: NTS     | SHEET 1 OF 3            |  |  |  |
| D | DRAWING NUMBER | ISSUE                   |  |  |  |

342 Assembly

SECTION A-A

342 ENG MASTER