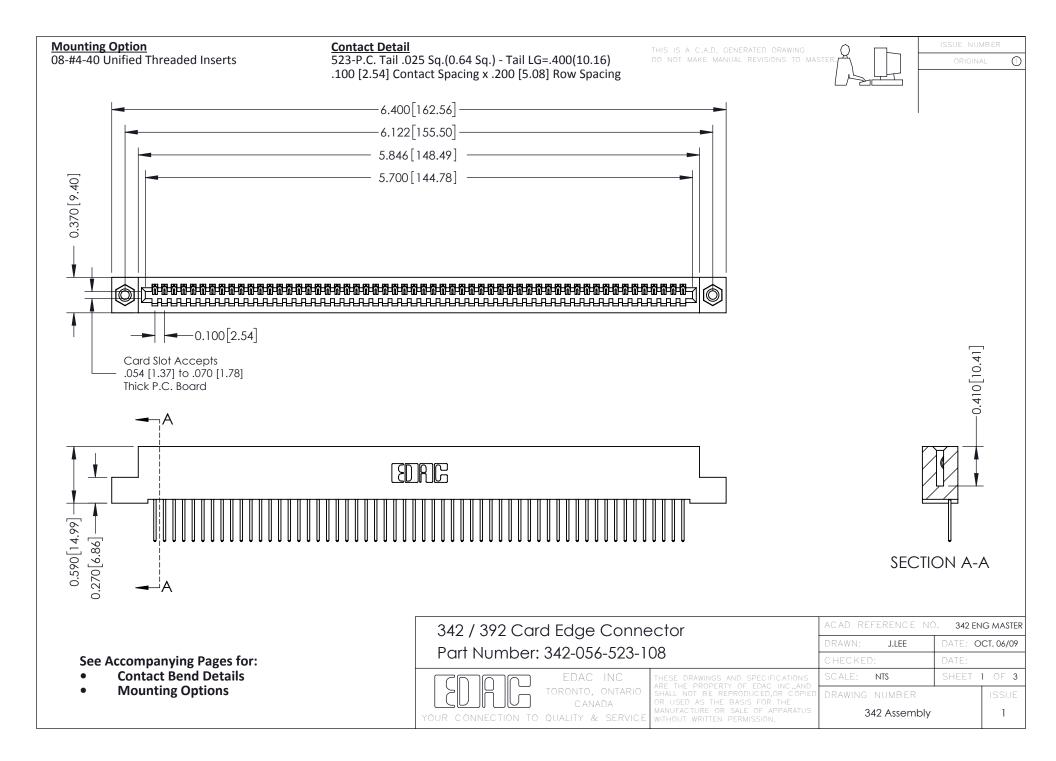

THIS IS A C.A.D. GENERATED DRAWING DO NOT MAKE MANUAL REVISIONS TO MASTER. ISSUE NUMBER

ORIGINAL

1



| 342 / 392 Series Card Edge Connector<br>Contact Bend Detail |                                                                                                                                                                                                  | ACAD REFERENCE NO. 342 ENG MASTER |             |                  |        |
|-------------------------------------------------------------|--------------------------------------------------------------------------------------------------------------------------------------------------------------------------------------------------|-----------------------------------|-------------|------------------|--------|
|