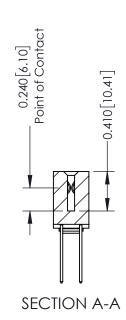

**Mounting Option** 

03-.116 (2.95) I.D. Floating Eyelets

**Contact Detail** 

540-Wire Wrap .025 Sq.(0.64 Sq.) - Tail LG=.570(14.48) .100 [2.54] Contact Spacing x .200 [5.08] Row Spacing

THIS IS A C.A.D. GENERATED DRAWING