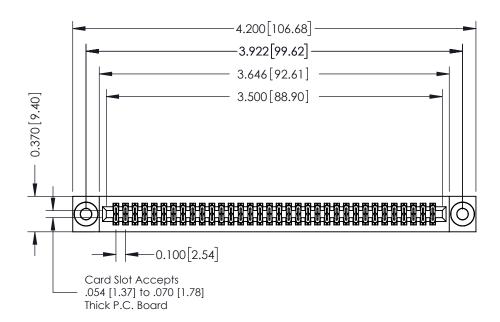

## **See Accompanying Pages for:**

- Contact Bend Details
- Mounting Options

342 / 392 Card Edge Connector Part Number: 342-068-540-203

EDNG

EDAC INC TORONTO, ONTARIO CANADA

YOUR CONNECTION TO QUALITY & SERVICE