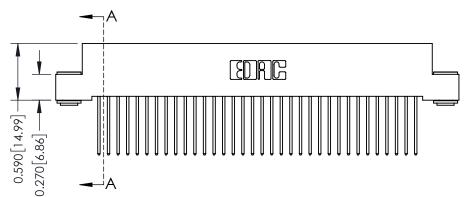

## **See Accompanying Pages for:**

- Contact Bend Details
- Mounting Options

342 / 392 Card Edge Connector Part Number: 342-068-540-203

EDNG

EDAC INC TORONTO, ONTARIO CANADA

YOUR CONNECTION TO QUALITY & SERVICE