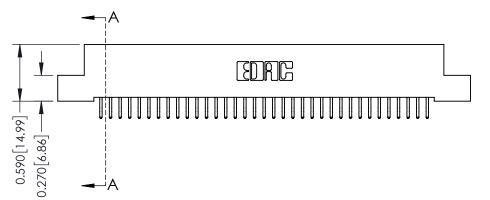

## **See Accompanying Pages for:**

- **Contact Bend Details**
- **Mounting Options**

342 / 392 Card Edge Connector Part Number: 342-070-556-207

YOUR CONNECTION TO QUALITY & SERVICE

| ACAD REFERENCE NO. 342 ENG MASTER |                  |  |  |  |
|-----------------------------------|------------------|--|--|--|
| DRAWN: J.LEE                      | DATE: OCT. 06/09 |  |  |  |
| CHECKED:                          | DATE:            |  |  |  |
| SCALE: NTS                        | SHEET 1 OF 3     |  |  |  |
| DRAWING NUMBER                    | ISSUE            |  |  |  |