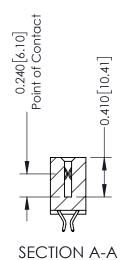

## **Contact Detail**

556-Extender Board Bend (Code 520 Contacts) .100 [2.54] Contact Spacing x .200 [5.08] Row Spacing