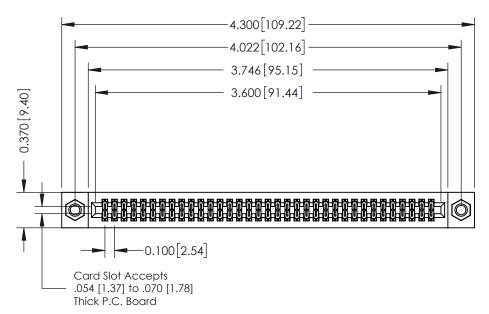

## **See Accompanying Pages for:**

- **Contact Bend Details**
- **Mounting Options**

342 / 392 Card Edge Connector Part Number: 342-070-556-207

YOUR CONNECTION TO QUALITY & SERVICE

| ACAD REFERENCE NO. 342 ENG MASTER |                  |  |  |  |
|-----------------------------------|------------------|--|--|--|
| DRAWN: J.LEE                      | DATE: OCT. 06/09 |  |  |  |
| CHECKED:                          | DATE:            |  |  |  |
| SCALE: NTS                        | SHEET 1 OF 3     |  |  |  |
| DRAWING NUMBER                    | ISSUE            |  |  |  |