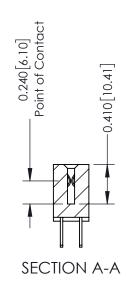

342 Assembly

THIS IS A C.A.D. GENERATED DRAWING DO NOT MAKE MANUAL REVISIONS TO MASTER. ISSUE NUMBER

ORIGINAL

1

| 342 / 392 Series Card Edge           | ACAD REFERENCE NO. 342 ENG MASTER                                                                                                                                                               |         |             |                  |        |
|--------------------------------------|-------------------------------------------------------------------------------------------------------------------------------------------------------------------------------------------------|---------|-------------|------------------|--------|
| Contact Bend Detail                  |                                                                                                                                                                                                 |         | J.LEE       | DATE: OCT. 06/09 |        |
| Comaci bena Deraii                   | confact bend Defail                                                                                                                                                                             |         |             | DATE:            |        |
| I SII II O II ORONIO, ONIARIO        | THESE DRAWINGS AND SPECIFICATIONS ARE THE PROPERTY OF EDAC INC.,AND SHALL NOT BE REPRODUCED,OR COPIED OR USED AS THE BASIS FOR THE MANUFACTURE OR SALE OF APPARATUS WITHOUT WRITTEN PERMISSION. | SCALE:  | NTS         | SHEET :          | 2 OF 3 |
|                                      |                                                                                                                                                                                                 | DRAWING | NUMBER      |                  | ISSUE  |
| YOUR CONNECTION TO QUALITY & SERVICE |                                                                                                                                                                                                 | 3       | 42 Assembly |                  | 1      |