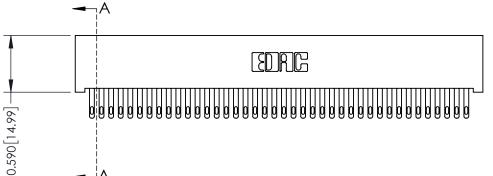

## **See Accompanying Pages for:**

- **Contact Bend Details**
- **Mounting Options**

342 / 392 Card Edge Connector Part Number: 342-080-500-201

YOUR CONNECTION TO QUALITY & SERVICE

|   | ACAD REFERENCE NO | . 342 ENG MASTER |  |  |  |
|---|-------------------|------------------|--|--|--|
|   | DRAWN: J.LEE      | DATE: OCT. 06/09 |  |  |  |
|   | CHECKED:          | DATE:            |  |  |  |
|   | SCALE: NTS        | SHEET 1 OF 3     |  |  |  |
| 0 | DRAWING NUMBER    | ISSUE            |  |  |  |