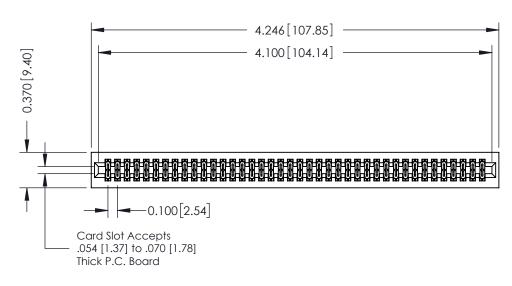

## **See Accompanying Pages for:**

- **Contact Bend Details**
- **Mounting Options**

342 / 392 Card Edge Connector Part Number: 342-080-500-201

YOUR CONNECTION TO QUALITY & SERVICE

|   | ACAD REFERENCE NO | . 342 ENG MASTER |  |  |  |
|---|-------------------|------------------|--|--|--|
|   | DRAWN: J.LEE      | DATE: OCT. 06/09 |  |  |  |
|   | CHECKED:          | DATE:            |  |  |  |
|   | SCALE: NTS        | SHEET 1 OF 3     |  |  |  |
| 0 | DRAWING NUMBER    | ISSUE            |  |  |  |