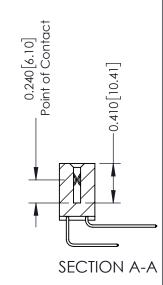

**Mounting Option** 01-No Mounting Lugs **Contact Detail** 

558-90 Degree Bend (Code 541 Contacts) .100 [2.54] Contact Spacing x .200 [5.08] Row Spacing

**See Accompanying Pages for:** 

- **Contact Bend Details**
- **Mounting Options**