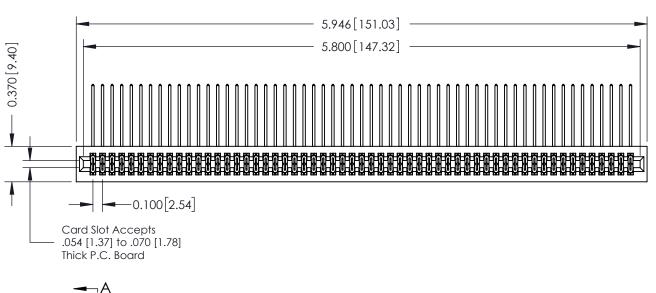

342 / 392 Card Edge Connector Part Number: 342-114-558-201

YOUR CONNECTION TO QUALITY & SERVICE

| ACAD REFERENCE NO. 342 ENG MASTER |                  |  |  |  |
|-----------------------------------|------------------|--|--|--|
| DRAWN: J.LEE                      | DATE: OCT. 06/09 |  |  |  |
| CHECKED:                          | DATE:            |  |  |  |
| SCALE: NTS                        | SHEET 1 OF 3     |  |  |  |
| DRAWING NUMBER                    | ISSUE            |  |  |  |