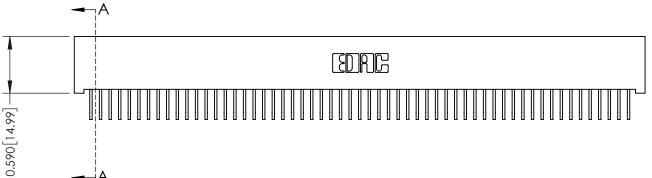

342 Assembly

THIS IS A C.A.D. GENERATED DRAWING DO NOT MAKE MANUAL REVISIONS TO MASTER. ISSUE NUMBER

ORIGINAL

1

| 342 / 392 Series Card Edge Connector<br>Contact Bend Detail |                                                                                                                                   | ACAD REFERENCE NO. 342 ENG MASTER |             |                  |        |
|-------------------------------------------------------------|-----------------------------------------------------------------------------------------------------------------------------------|-----------------------------------|-------------|------------------|--------|
|                                                             |                                                                                                                                   | DRAWN:                            | J.LEE       | DATE: OCT. 06/09 |        |
|                                                             |                                                                                                                                   | CHECKED:                          |             | DATE:            |        |
| EDAC INC                                                    | ARE THE PROPERTY OF EDAC INC.,AND SHALL NOT BE REPRODUCED,OR COPIED OR USED AS THE BASIS FOR THE MANUFACTURE OR SALE OF APPARATUS | SCALE:                            | NTS         | SHEET :          | 2 OF 3 |
| TORONTO, ONTARIO                                            |                                                                                                                                   | DRAWING                           | NUMBER      |                  | ISSUE  |
| YOUR CONNECTION TO QUALITY & SERVICE                        |                                                                                                                                   | 3                                 | 42 Assembly |                  | 1      |