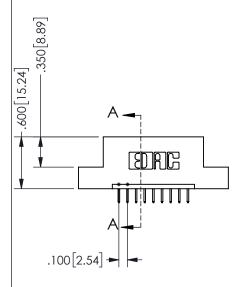

## SECTION A-A

345/395 SERIES CARD EDGE CONNECTOR PART NUMBER: 345-009-524-108

**EDAC INC** TORONTO, ONTARIO CANADA

THESE DRAWINGS AND SPECIFICATIONS ARE THE PROPERTY OF EDAC INC., AND SHALL NOT BE REPRODUCED, OR COPIED OR USED AS THE BASIS FOR THE MANUFACTURE OR SALE OF APPARATUS WITHOUT WRITTEN PERMISSION.

| ACAD REFERENCE NO.  | 345-ENG-MASTER |           |
|---------------------|----------------|-----------|
| DRAWN: R.STA.MONICA | DATEMA         | Y.16/2017 |
| CHECKED:            | DATE:          |           |
| SCALE: NTS          | SHEET          | OF 2      |
| DRAWING NUMBER      |                | ISSUE     |
| 345-ENG-MASTER      |                | 1         |
|                     |                |           |