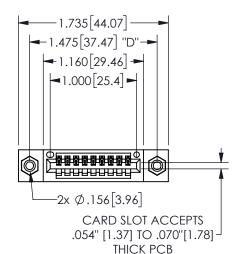

## SECTION A-A

345/395 SERIES CARD EDGE CONNECTOR PART NUMBER: 345-009-524-108

**EDAC INC** TORONTO, ONTARIO CANADA

THESE DRAWINGS AND SPECIFICATIONS ARE THE PROPERTY OF EDAC INC., AND SHALL NOT BE REPRODUCED, OR COPIED OR USED AS THE BASIS FOR THE MANUFACTURE OR SALE OF APPARATUS WITHOUT WRITTEN PERMISSION.

| ACAD REFERENCE NO.  | 345-ENG-MASTER |           |
|---------------------|----------------|-----------|
| DRAWN: R.STA.MONICA | DATEMA         | Y.16/2017 |
| CHECKED:            | DATE:          |           |
| SCALE: NTS          | SHEET          | OF 2      |
| DRAWING NUMBER      |                | ISSUE     |
| 345-ENG-MASTER      |                | 1         |
|                     |                |           |