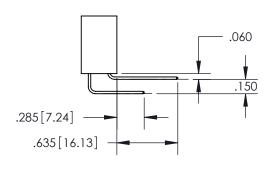

THIS IS A C.A.D. GENERATED DRAWING DO NOT MAKE MANUAL REVISIONS TO MASTER.

ISSUE NUMBER ORIGINAL

1

.330 [8.38] -.370[9.4] CARD SLOT

## SECTION A-A

**Contact Dimensions:** 558-90 Degree Bend (Code 541 Contacts) See Sheet 2 for Contact Code 555, 556, 558, 559, 560 Dimensions

INSULATOR MATERIAL: THERMOPLASTIC PBT, UL 94V-0 CONTACT MATERIAL; COPPER TIN ALLOY CONTACT PLATING: GOLD ON THE MATING AREA, TIN PLATING ON THE CONTACT TAILS, NICKEL UNDERPLATE