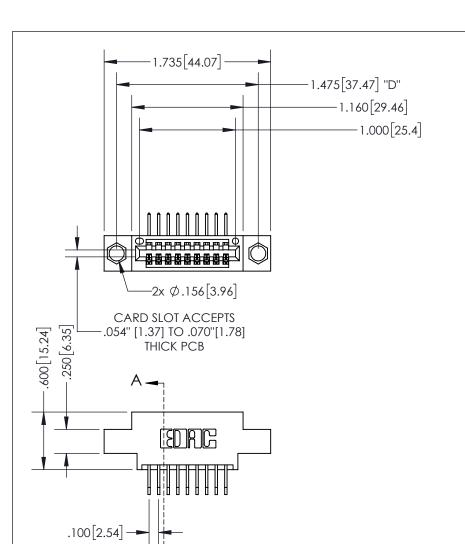

THIS IS A C.A.D. GENERATED DRAWING DO NOT MAKE MANUAL REVISIONS TO MASTER.

ISSUE NUMBER ORIGINAL

1

.330 [8.38] -.370[9.4] CARD SLOT

## SECTION A-A

**Contact Dimensions:** 558-90 Degree Bend (Code 541 Contacts) See Sheet 2 for Contact Code 555, 556, 558, 559, 560 Dimensions

INSULATOR MATERIAL: THERMOPLASTIC PBT, UL 94V-0 CONTACT MATERIAL; COPPER TIN ALLOY CONTACT PLATING: GOLD ON THE MATING AREA, TIN PLATING ON THE CONTACT TAILS, NICKEL UNDERPLATE

345/395 SERIES CARD EDGE CONNECTOR PART NUMBER: 345-009-558-604

YOUR CONNECTION TO QUALITY & SERVICE

**EDAC INC** TORONTO, ONTARIO CANADA

THESE DRAWINGS AND SPECIFICATIONS ARE THE PROPERTY OF EDAC INC.,AND SHALL NOT BE REPRODUCED, OR COPIED OR USED AS THE BASIS FOR THE MANUFACTURE OR SALE OF APPARATUS WITHOUT WRITTEN PERMISSION.