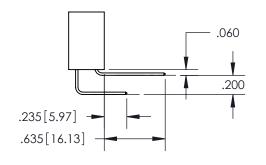

## SECTION A-A

**Contact Dimensions:** 558-90 Degree Bend (Code 541 Contacts) See Sheet 2 for Contact Code 555, 556, 558, 559, 560 Dimensions

INSULATOR MATERIAL: THERMOPLASTIC PBT, UL 94V-0 CONTACT MATERIAL; COPPER TIN ALLOY CONTACT PLATING: GOLD ON THE MATING AREA, TIN PLATING ON THE CONTACT TAILS, NICKEL UNDERPLATE

ISSUE NUMBER

ORIGINAL

1

**Contact Code 558** 

**Contact Code 559** 

**Contact Code 560** 

ACAD REFERENCE NO.

| 345/395 SERIES CARD EDGE CONNECTOR          |
|---------------------------------------------|
| CONTACT CODE 555,556,558,559,560 DIMENSIONS |