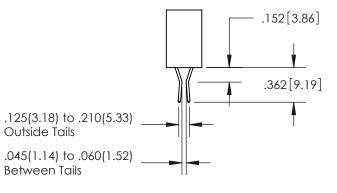

ISSUE NUMBER

ORIGINAL

1

**Contact Code 558** 

**Contact Code 559** 

**Contact Code 560** 

ACAD REFERENCE NO.

| 345/395 SERIES CARD EDGE CONNECTOR          |
|---------------------------------------------|
| CONTACT CODE 555,556,558,559,560 DIMENSIONS |

Outside Tails

Between Tails

|  | DRAWN: R.STA.MONICA | DATE:MAY.16/2017 |   |
|--|---------------------|------------------|---|
|  | CHECKED:            | DATE:            |   |
|  | SCALE: 1:1          | SHEET 2 OF       | 2 |
|  | DRAWING NUMBER      | ISSUE            | ╗ |
|  | 345-ENG-MASTER      |                  |   |
|  |                     |                  |   |