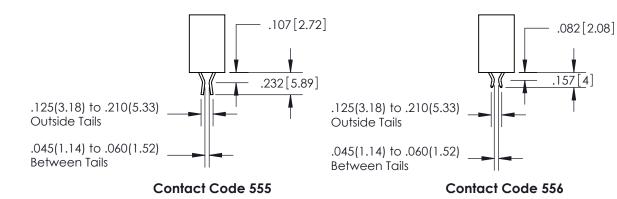

ISSUE NUMBER

ORIGINAL

1

**Contact Code 558** 

**Contact Code 559** 

**Contact Code 560** 

ACAD REFERENCE NO.

| 345/395 SERIES CARD EDGE CONNECTOR          |
|---------------------------------------------|
| CONTACT CODE 555,556,558,559,560 DIMENSIONS |

Outside Tails

Between Tails

|  | DRAWN: R.STA.MONICA | DATE:MAY.16/2017 |   |
|--|---------------------|------------------|---|
|  | CHECKED:            | DATE:            |   |
|  | SCALE: 1:1          | SHEET 2 OF       | 2 |
|  | DRAWING NUMBER      | ISSUE            | ╗ |
|  | 345-ENG-MASTER      |                  |   |
|  |                     |                  |   |