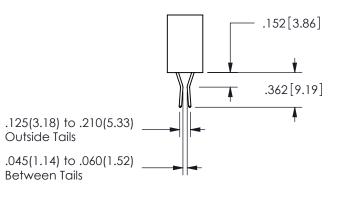

## <u>Contact Dimensions:</u> 555-Extender Board Bend (Code 500 Contacts) See Sheet 2 for Contact Code 555, 556, 558, 559, 560 **Dimensions**

.160 4.06 .330[8.38] POINT OF CARD SLOT CONTACT