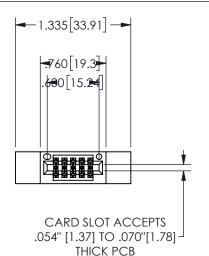

## SECTION A-A

345/395 SERIES CARD EDGE CONNECTOR PART NUMBER: 345-010-555-812

**EDAC INC** TORONTO, ONTARIO CANADA

THESE DRAWINGS AND SPECIFICATIONS ARE THE PROPERTY OF EDAC INC.,AND SHALL NOT BE REPRODUCED, OR COPIED OR USED AS THE BASIS FOR THE MANUFACTURE OR SALE OF APPARATUS WITHOUT WRITTEN PERMISSION.

| 02011011717         |                   |        |  |
|---------------------|-------------------|--------|--|
| ACAD REFERENCE NO.  | 345-ENG- <i>N</i> | MASTER |  |
| DRAWN: R.STA.MONICA | DATE:MAY.1        | 6/2017 |  |
| CHECKED:            | DATE:             |        |  |
| SCALE: NTS          | SHEET 1           | OF 2   |  |
| DRAWING NUMBER      | 15                | SSUE   |  |
| 345-ENG-MASTER      |                   | 1      |  |