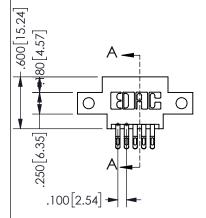

ISSUE NUMBER ORIGINAL

1

**Contact Code 558** 

Contact Code 559

**Contact Code 560** 

INSULATOR MATERIAL: THERMOPLASTIC POLYESTER, UL 94V-0

DAP MATERIAL AVAILABLE UPON REQUEST

CONTACT MATERIAL; COPPER ALLOY CONTACT PLATING: GOLD ON THE MATING AREA, TIN PLATING ON THE CONTACT TAILS, NICKEL UNDERPLATE

345/395 SERIES CARD EDGE CONNECTOR CONTACT CODE 555,556,558,559,560 DIMENSIONS

YOUR CONNECTION TO QUALITY & SERVICE

**EDAC INC** TORONTO, ONTARIO CANADA

THESE DRAWINGS AND SPECIFICATIONS ARE THE PROPERTY OF EDAC INC.,AND SHALL NOT BE REPRODUCED, OR COPIED OR USED AS THE BASIS FOR THE MANUFACTURE OR SALE OF APPARATUS WITHOUT WRITTEN PERMISSION.