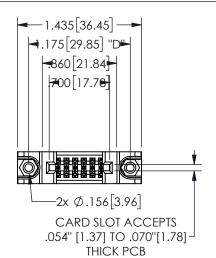

## 345/395 SERIES CARD EDGE CONNECTOR PART NUMBER: 345-012-540-888

EDAC INC TORONTO, ONTARIO CANADA

YOUR CONNECTION TO QUALITY & SERVICE WITHOUT

THESE DRAWINGS AND SPECIFICATIONS ARE THE PROPERTY OF EDAC INC., AND SHALL NOT BE REPRODUCED, OR COPIED OR USED AS THE BASIS FOR THE MANUFACTURE OR SALE OF APPARATUS WITHOUT WRITTEN PERMISSION.

|                     | ,,,,,   |           |
|---------------------|---------|-----------|
| ACAD REFERENCE NO.  | 345-ENC | 3-MASTER  |
| DRAWN: R.STA.MONICA | DATEMA  | Y.16/2017 |
| CHECKED:            | DATE:   |           |
| SCALE: NTS          | SHEET   | OF 2      |
| DRAWING NUMBER      |         | ISSUE     |
| 345-ENG-MASTER      |         | 1         |
|                     |         |           |