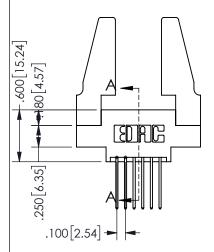

THIS IS A C.A.D. GENERATED DRAWING DO NOT MAKE MANUAL REVISIONS TO MASTER.

ISSUE NUMBER

.160 4.06

SECTION A-A

ORIGINAL

1

## <u>Contact Dimensions:</u> 540-Wire Wrap .025 Sq.(0.64 Sq.) - Tail LG=.560(14.22) .100 (2.54) Contact Spacing x .200 (5.08) Row Spacing

.330[8.38]
CARD SLOT
POINT OF CONTACT

.370[9.4]