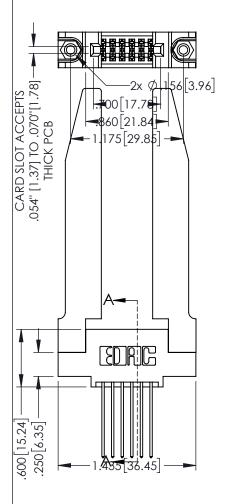

Contact Dimensions: 541-Wire Wrap .025 Sq.(0.64 Sq.) - Tail LG=.750(19.05) .100 (2.54) Contact Spacing x .200 (5.08) Row Spacing

.160[4.06] POINT OF CONTACT

[3.81]

-.330[8.38] CARD SLOT

1

INSULATOR MATERIAL: THERMOPLASTIC PBT BLACK, UL 94V-0

CONTACT MATERIAL; COPPER TIN ALLOY CONTACT PLATING: GOLD ON THE MATING AREA, TIN PLATING ON THE CONTACT TAILS, NICKEL UNDERPLATE

| 345/395 SERIES CARD EDGE CONNECTOR |
|------------------------------------|
| PART NUMBER: 345-012-541-578       |

| SECTION A-A                         |         |      |  |  |
|-------------------------------------|---------|------|--|--|
| ACAD REFERENCE NO. 345-ENG-MASTER   |         |      |  |  |
| DRAWN: R.STA.MONICA DATE:MAY.16/201 |         |      |  |  |
| CHECKED:                            | DATE:   |      |  |  |
| SCALE: 1:1                          | SHEET 1 | OF 2 |  |  |
| DRAWING NUMBER                      | ISSUE   |      |  |  |
| 345-ENG-MASTER                      | 1       |      |  |  |