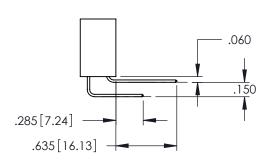

**Contact Code 558** 

Contact Code 559

**Contact Code 560** 

- INSULATOR MATERIAL: THERMOPLASTIC POLYESTER, UL 94V-0 DAP MATERIAL AVAILABLE UPON REQUEST

CONTACT MATERIAL; COPPER ALLOY CONTACT PLATING: GOLD ON THE MATING AREA, TIN PLATING ON THE CONTACT TAILS, NICKEL UNDERPLATE