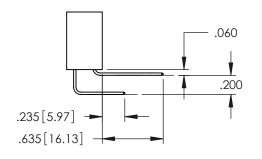

<u>Contact Dimensions:</u>
525-P.C. Tail .018 Sq.(0.46 Sq.) - Tail LG=.150(3.81)
.100 (2.54) Contact Spacing x .200 (5.08) Row Spacing

..330[8.38] CARD SLOT .160[4.06] POINT OF CONTACT

- INSULATOR MATERIAL: THERMOPLASTIC PBT BLACK, UL 94V-0
- CONTACT MATERIAL; COPPER TIN ALLOY CONTACT PLATING: GOLD ON THE MATING AREA, TIN PLATING ON THE CONTACT TAILS, NICKEL UNDERPLATE

**SECTION A-A** 

345-ENG-MASTER

.107 [2.72] .082 [2.08] .157 [4] .232 [5.89] .125(3.18) to .210(5.33) .125(3.18) to .210(5.33) Outside Tails Outside Tails .045(1.14) to .060(1.52) .045(1.14) to .060(1.52) Between Tails Between Tails **Contact Code 555 Contact Code 556** 