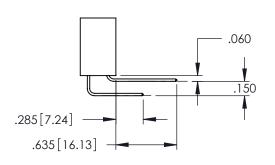

<u>Contact Dimensions:</u>
525-P.C. Tail .018 Sq.(0.46 Sq.) - Tail LG=.150(3.81)
.100 (2.54) Contact Spacing x .200 (5.08) Row Spacing

..330[8.38] CARD SLOT .160[4.06] POINT OF CONTACT

- INSULATOR MATERIAL: THERMOPLASTIC PBT BLACK, UL 94V-0
- CONTACT MATERIAL; COPPER TIN ALLOY CONTACT PLATING: GOLD ON THE MATING AREA, TIN PLATING ON THE CONTACT TAILS, NICKEL UNDERPLATE