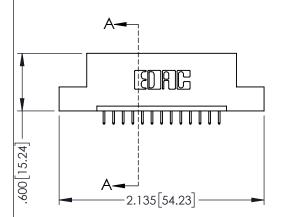

## 345/395 SERIES CARD EDGE CONNECTOR CONTACT CODE 555,556,558,559,560 DIMENSIONS

YOUR CONNECTION TO QUALITY & SERVICE

|   | ACAD REFERENCE NO. 345-ENG-MASTER |                          |  |
|---|-----------------------------------|--------------------------|--|
|   | DRAWN: R.STA.MONICA               | DATE: <b>MAY.16/2017</b> |  |
|   | CHECKED:                          | DATE:                    |  |
|   | SCALE: 1:1                        | SHEET 2 OF 2             |  |
| D | DRAWING NUMBER                    | ISSUE                    |  |