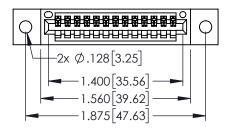

## 345/395 SERIES CARD EDGE CONNECTOR CONTACT CODE 555,556,558,559,560 DIMENSIONS

YOUR CONNECTION TO QUALITY & SERVICE

|   | ACAD REFERENCE NO. 345-ENG-MASTER |                          |  |
|---|-----------------------------------|--------------------------|--|
|   | DRAWN: R.STA.MONICA               | DATE: <b>MAY.16/2017</b> |  |
|   | CHECKED:                          | DATE:                    |  |
|   | SCALE: 1:1                        | SHEET 2 OF 2             |  |
| D | DRAWING NUMBER                    | ISSUE                    |  |