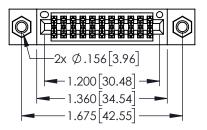

<u>Contact Dimensions:</u>
525-P.C. Tail .018 Sq.(0.46 Sq.) - Tail LG=.150(3.81)
.100 (2.54) Contact Spacing x .200 (5.08) Row Spacing

..330[8.38] CARD SLOT .160[4.06] POINT OF CONTACT

- INSULATOR MATERIAL: THERMOPLASTIC PBT BLACK, UL 94V-0
- CONTACT MATERIAL; COPPER TIN ALLOY CONTACT PLATING: GOLD ON THE MATING AREA, TIN PLATING ON THE CONTACT TAILS, NICKEL UNDERPLATE