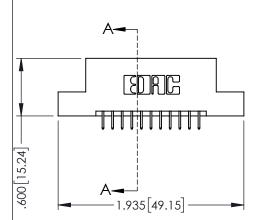

## 345/395 SERIES CARD EDGE CONNECTOR CONTACT CODE 555,556,558,559,560 DIMENSIONS

YOUR CONNECTION TO QUALITY & SERVICE

|   | ACAD REFERENCE NO. 345-ENG-MASTER |                          |  |
|---|-----------------------------------|--------------------------|--|
|   | DRAWN: R.STA.MONICA               | DATE: <b>MAY.16/2017</b> |  |
|   | CHECKED:                          | DATE:                    |  |
|   | SCALE: 1:1                        | SHEET 2 OF 2             |  |
| D | DRAWING NUMBER                    | ISSUE                    |  |