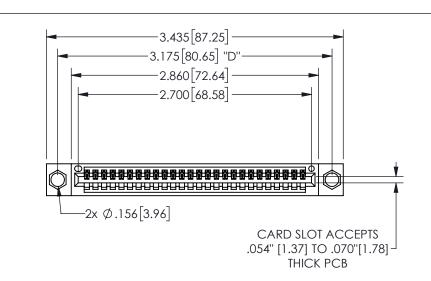

THIS IS A C.A.D. GENERATED DRAWING DO NOT MAKE MANUAL REVISIONS TO MASTER.

ISSUE NUMBER

ORIGINAL

1

.160 4.06 .330[8.38] POINT OF CARD SLOT CONTACT

.240[6.1] 600 15.24 250 [6.35] .100[2.54]

<u>Contact Dimensions:</u>
524-P.C. Tail .018 Sq.(0.46 Sq.) - Tail LG=.175(4.45)
.100 (2.54) Contact Spacing x .200 (5.08) Row Spacing

345/395 SERIES CARD EDGE CONNECTOR PART NUMBER: 345-026-524-404

YOUR CONNECTION TO QUALITY & SERVICE

**EDAC INC** TORONTO, ONTARIO CANADA

THESE DRAWINGS AND SPECIFICATIONS ARE THE PROPERTY OF EDAC INC.,AND SHALL NOT BE REPRODUCED, OR COPIED OR USED AS THE BASIS FOR THE MANUFACTURE OR SALE OF APPARATUS WITHOUT WRITTEN PERMISSION.