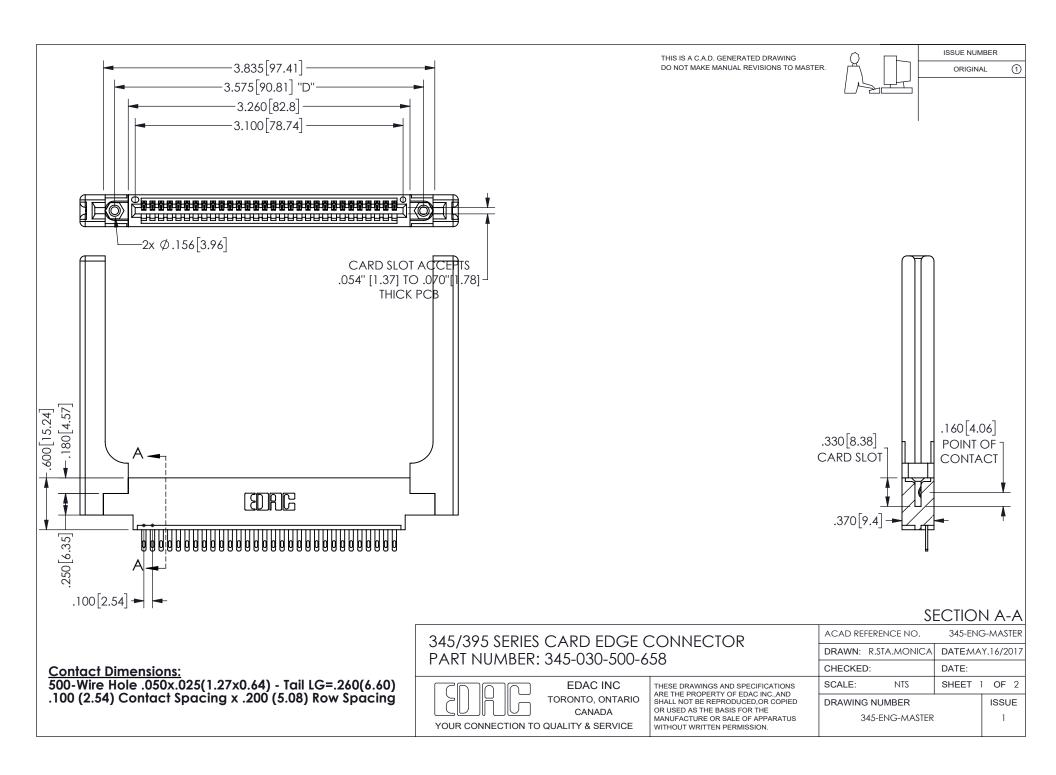

ISSUE NUMBER ORIGINAL

1

**Contact Code 558** 

Contact Code 559

Contact Code 560

INSULATOR MATERIAL: THERMOPLASTIC POLYESTER, UL 94V-0 DAP MATERIAL AVAILABLE UPON REQUEST

CONTACT MATERIAL; COPPER ALLOY

CONTACT PLATING: GOLD ON THE MATING AREA, TIN PLATING ON THE CONTACT TAILS, NICKEL UNDERPLATE

## 345/395 SERIES CARD EDGE CONNECTOR CONTACT CODE 555,556,558,559,560 DIMENSIONS

YOUR CONNECTION TO QUALITY & SERVICE

**EDAC INC** TORONTO, ONTARIO CANADA

THESE DRAWINGS AND SPECIFICATIONS ARE THE PROPERTY OF EDAC INC.,AND SHALL NOT BE REPRODUCED, OR COPIED OR USED AS THE BASIS FOR THE MANUFACTURE OR SALE OF APPARATUS WITHOUT WRITTEN PERMISSION.

| ACAD REFERENCE NO.  | 345-ENG-MASTER   |
|---------------------|------------------|
| DRAWN: R.STA.MONICA | DATE:MAY.16/2017 |
| CHECKED:            | DATE:            |
| SCALE: 1:1          | SHEET 2 OF 2     |
| DRAWING NUMBER      | ISSUE            |
| 345-ENG-MASTER      | 1                |