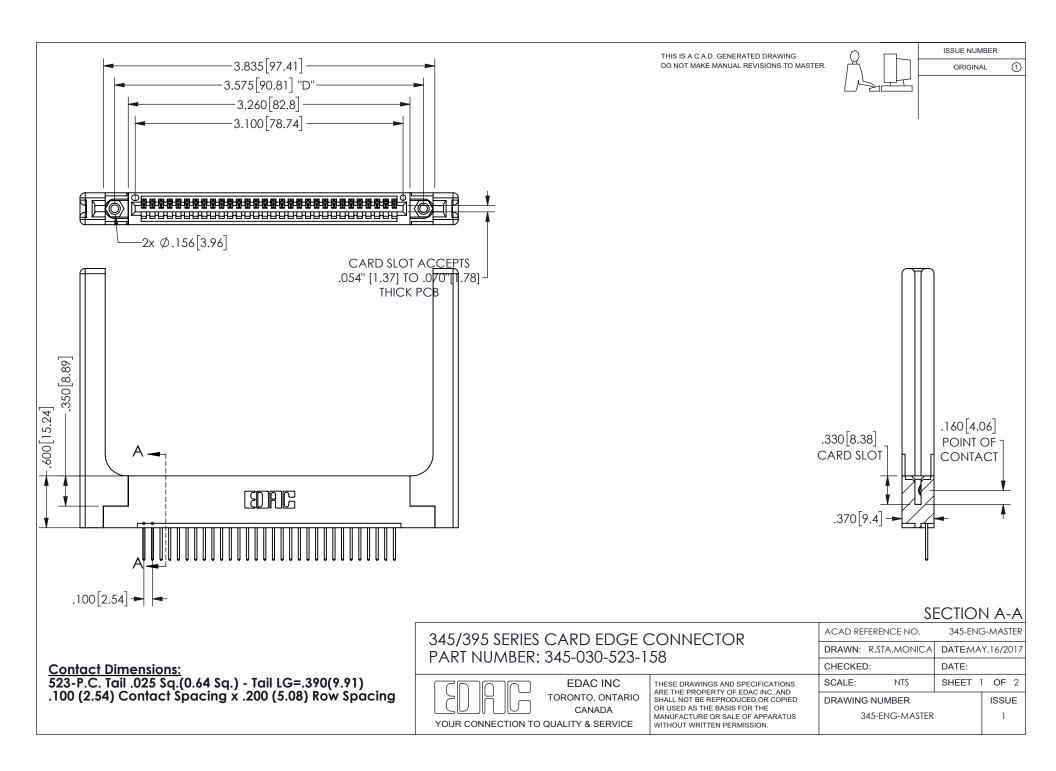

ISSUE NUMBER ORIGINAL

1









**Contact Code 558** 

Contact Code 559

Contact Code 560

INSULATOR MATERIAL: THERMOPLASTIC POLYESTER, UL 94V-0 DAP MATERIAL AVAILABLE UPON REQUEST

CONTACT MATERIAL; COPPER ALLOY

CONTACT PLATING: GOLD ON THE MATING AREA, TIN PLATING ON THE CONTACT TAILS, NICKEL UNDERPLATE

## 345/395 SERIES CARD EDGE CONNECTOR CONTACT CODE 555,556,558,559,560 DIMENSIONS

YOUR CONNECTION TO QUALITY & SERVICE

**EDAC INC** TORONTO, ONTARIO CANADA

THESE DRAWINGS AND SPECIFICATIONS ARE THE PROPERTY OF EDAC INC.,AND SHALL NOT BE REPRODUCED, OR COPIED OR USED AS THE BASIS FOR THE MANUFACTURE OR SALE OF APPARATUS WITHOUT WRITTEN PERMISSION.

| ACAD REFERENCE NO.  | 345-ENG-MASTER   |
|---------------------|------------------|
| DRAWN: R.STA.MONICA | DATE:MAY.16/2017 |
| C