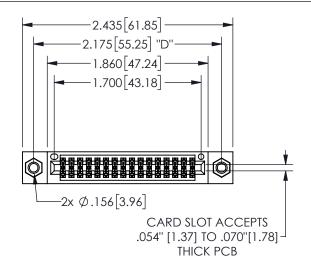

THIS IS A C.A.D. GENERATED DRAWING DO NOT MAKE MANUAL REVISIONS TO MASTER.

ISSUE NUMBER

ORIGINAL

1

-.350[8.89] .600[15.24] .100[2.54]

<u>Contact Dimensions:</u>
523-P.C. Tail .025 Sq.(0.64 Sq.) - Tail LG=.390(9.91)
.100 (2.54) Contact Spacing x .200 (5.08) Row Spacing

.160 4.06 .330[8.38] POINT OF CARD SLOT CONTACT .370 9.4

345/395 SERIES CARD EDGE CONNECTOR PART NUMBER: 345-032-523-207

YOUR CONNECTION TO QUALITY & SERVICE

**EDAC INC** TORONTO, ONTARIO CANADA

THESE DRAWINGS AND SPECIFICATIONS ARE THE PROPERTY OF EDAC INC.,AND SHALL NOT BE REPRODUCED,OR COPIED OR USED AS THE BASIS FOR THE MANUFACTURE OR SALE OF APPARATUS WITHOUT WRITTEN PERMISSION.